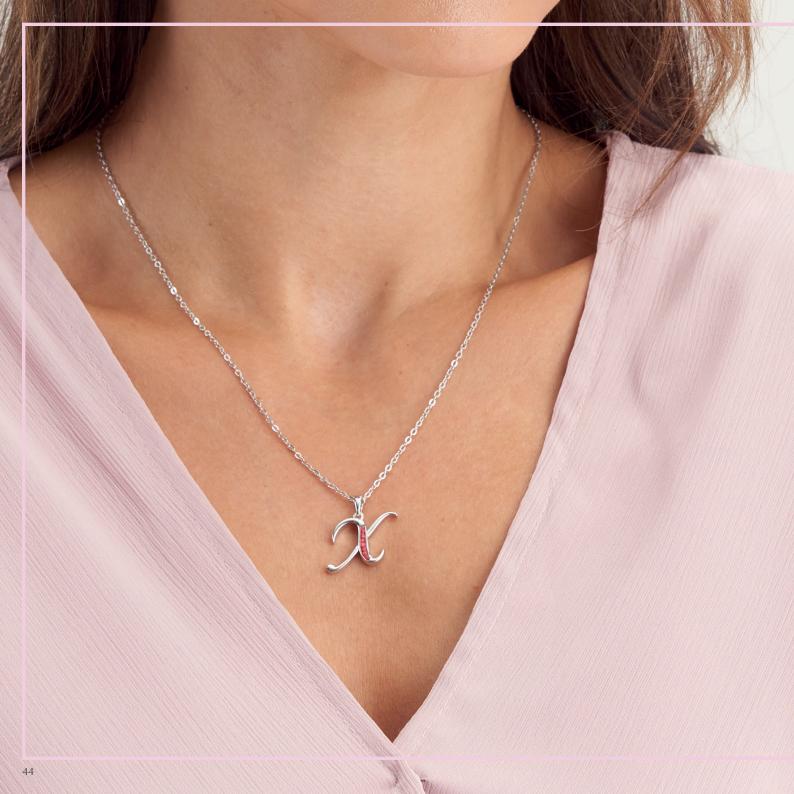

# **Pendants and Necklaces**

EverWith® pendants let you carry a special remembrance of a departed loved one close to your heart.

We have many different styles and designs of memorial jewellery pendants to choose from, and with a choice of twelve different resin colours you can create a very special piece of jewellery exactly how you like it. Every pendant is beautifully crafted and has a fine finish.

Each EverWith<sup>®</sup> pendant has a mount where the coloured resin containing a small amount of the cremation ashes is carefully entered. The ashes are held safe and suspended within the resin, and the end result is truly stunning.