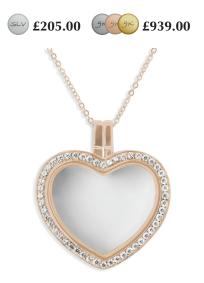

### **STEP 1 - Choose your locket**

EverWith® Small Round Glass Locket Memorial

Ashes Locket (EW-GL-902)

EverWith® Large Round Glass Locket Memorial Ashes Locket (EW-GL-901)

EverWith® Small Heart Glass Locket Memorial Ashes Locket With Fine Crystals (EW-GL-904)

EverWith® Large Heart Glass Locket Memorial Ashes Locket With Fine Crystals (EW-GL-903)