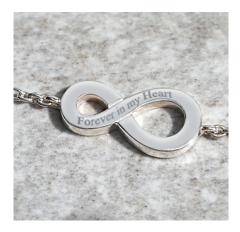

### **Standard Engraving**

Aa

Create a unique tribute to a departed loved one with a piece of bespoke engraved jewellery. You can engrave your chosen piece of jewellery with one or more words in a choice of three scripts, Allura Regular, Times New Roman, or Monotype Corsiva. You might want to engrave a name or names, initials, or a date, and you can choose to format the words as you wish.

Our modern laser printer creates a fine and perfectly finished script that is clear and easy to read so you can personalise a pendant, bracelet, or cufflinks in loving memory of someone special.