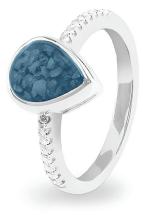

# **Ladies Memorial Ashes Rings**

### EverWith® offers a selection of memorial jewellery rings for ladies

We have a great range of contemporary styles as well as classic designs. Some styles are chunky and robust, while others are delicate and dainty. Some are simple and stylish, others are ornate and lavish.

Each EverWith<sup>®</sup> memorial ring contains a small amount of cremation ashes suspended and visible in the special resin in the colour of your choice. Some designs have a simple line of resin, others a large amount which looks like a polished stone.

Engraving is available on the inside of certain rings, but not all rings can be engraved. Where possible, these rings show the maximum number of characters that can be engraved at an extra cost of £39.