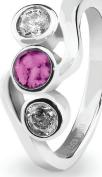

Can be engraved up to 20 characters

EverWith® Ladies Oval Halo Memorial Ashes Ring with Fine Crystals (EW-R-302-Yellow)

EverWith® Ladies Three Of Us Memorial Ashes Ring with Fine Crystals (EW-R-310-Pink)