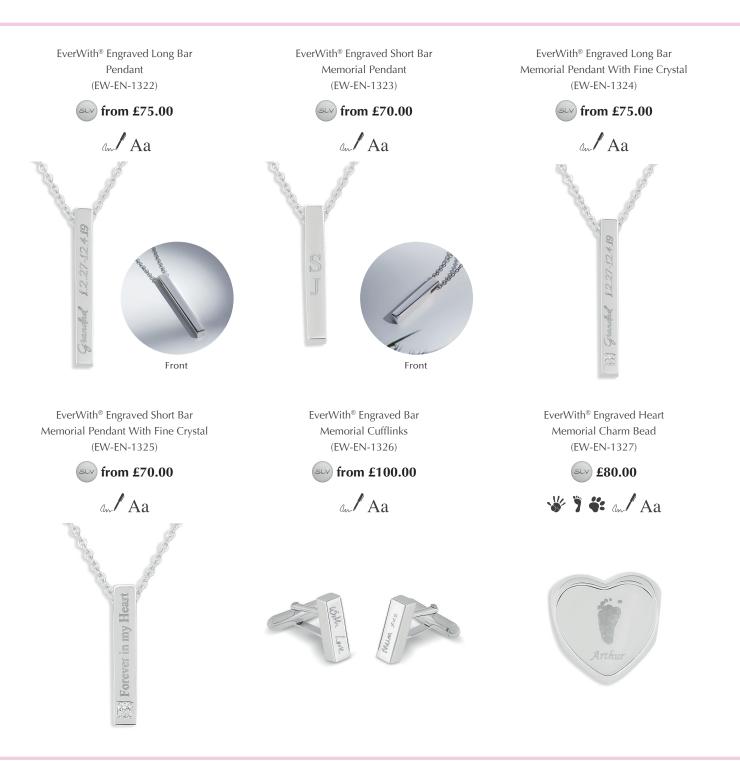

## **EverWith® Engraving**

Our new range of engraved memorial jewellery allows you to create a unique personalised tribute to remember someone special.

Our state-of-the-art laser engraver allows us to engrave onto your chosen piece of jewellery a wide choice of personalised options. You can engrave words in a standard script or in personalised handwriting, hand or footprints, pawprints, fingerprints, drawings, or photos.

There are many different jewellery options to choose from, and each piece is expertly handcrafted in hallmarked 925 Sterling Silver. We have pendants, which come with a convenient adjustable chain, as well as bracelets, cufflinks, and a charm bead.

### **Standard Engraving**

Aa

Create a unique tribute to a departed loved one with a piece of bespoke engraved jewellery. You can engrave your chosen piece of jewellery with one or more words in a choice of three scripts, Allura Regular, Times New Roman, or Monotype Corsiva. You might want to engrave a name or names, initials, or a date, and you can choose to format the words as you wish.