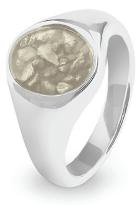

Can be engraved up to 12 characters

EverWith® Gents Signet Memorial Ashes Ring (EW-R-316-Black)