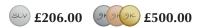

### **Created With Ashes or Hair**

All of the EverWith memorial jewellery range can be made with a choice of your loved ones ashes or hair.

When choosing to use a loved ones hair, you should consider the hair condition and colour along with the chosen resin colour. Radience rings in blue showing ashes and hair.

Can be engraved up to 20 characters

EverWith® Ladies Radiance Memorial

Ashes Ring with Fine Crystals

(EW-R-319-Red)

Can be engraved up to 12 characters

£555.00

£240.00

EverWith® Ladies Round Halo Memorial Ashes Ring with Fine Crystals (EW-R-312-Aqua)