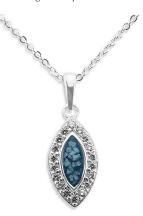

# **Pendants and Necklaces**

EverWith® pendants let you carry a special remembrance of a departed loved one close to your heart.

We have many different styles and designs of memorial jewellery pendants to choose from, and with a choice of twelve different resin colours you can create a very special piece of jewellery exactly how you like it. Every pendant is beautifully crafted and has a fine finish.

Each EverWith<sup>®</sup> pendant has a mount where the coloured resin containing a small amount of the cremation ashes is carefully entered. The ashes are held safe and suspended within the resin, and the end result is truly stunning.

Engraving is available on the back of certain pendants, but not all pendants can be engraved. Where possible, these pendants show the maximum number of characters that can be engraved at an extra cost of £39.