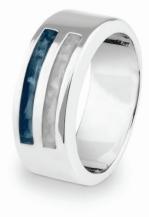

### **Created With Ashes or Hair**

All of the EverWith memorial jewellery range can be made with a choice of your loved ones ashes or hair.

When choosing to use a loved ones hair, you should consider the hair condition and colour along with the chosen resin colour. Radience rings in blue showing ashes and hair.