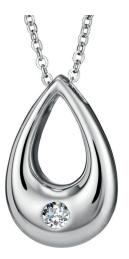

# **Pendants and Necklaces**

EverWith® pendants let you carry a special remembrance of a departed loved one close to your heart.

We have many different styles and designs of memorial jewellery pendants to choose from, and with a choice of twelve different resin colours you can create a very special piece of jewellery exactly how you like it. Every pendant is beautifully crafted and has a fine finish.

Each EverWith<sup>®</sup> pendant has a mount where the coloured resin containing a small amount of the cremation ashes is carefully entered. The ashes are held safe and suspended within the resin, and the end result is truly stunning.

Engraving is available on the back of certain pendants, but not all pendants can be engraved. Where possible, these pendants show the maximum number of characters that can be engraved at an extra cost of £39.