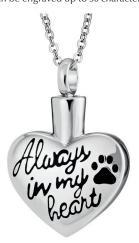

EverWith® Self-fill Traditional Clover Memorial Ashes Pendant (EW-SFP-1137)

EverWith® Self-fill Intricate Heart Memorial Ashes Pendant (EW-SFP-1143)

Can be engraved up to 20 characters

EverWith® Self-fill Always in my Heart Memorial Ashes Pendant (EW-SFP-1144)