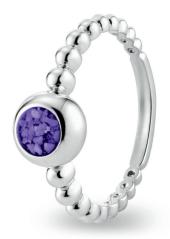

Each EverWith<sup>®</sup> memorial ring contains a small amount of cremation ashes suspended and visible in the special resin in the colour of your choice. Some designs have a simple line of resin, others a large amount which looks like a polished stone.