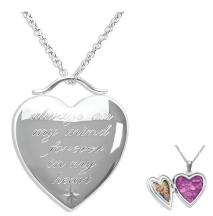

### £145.00

Can be engraved up to 60 characters Front and back

EverWith® Always On My Mind Heart Shaped Sterling Silver Memorial Ashes Locket (EW-L-806-Pink)

### £145.00

Can be engraved up to 40 characters Back only