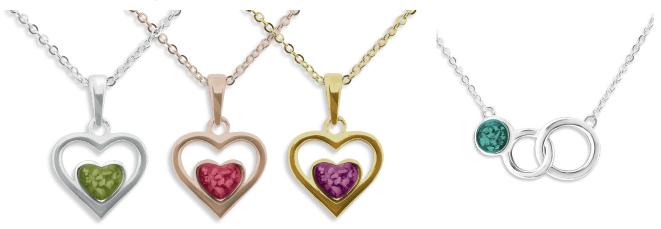

# **Pendants and Necklaces**

EverWith® pendants let you carry a special remembrance of a departed loved one close to your heart.

We have many different styles and designs of memorial jewellery pendants to choose from, and with a choice of twelve different resin colours you can create a very special piece of jewellery exactly how you like it. Every pendant is beautifully crafted and has a fine finish.

Each EverWith<sup>®</sup> pendant has a mount where the coloured resin containing a small amount of the cremation ashes is carefully entered. The ashes are held safe and suspended within the resin, and the end result is truly stunning.

Engraving is available on the back of certain pendants, but not all pendants can be engraved. Where possible, these pendants show the maximum number of characters that can be engraved at an extra cost of £39.