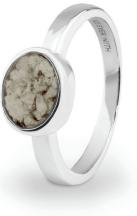

t not all rings can be engraved. Where possible, these rings show the maximum number of characters that can be engraved at an extra cost of £39.

\*Not all of these sizes are stocked as standard and may have to be a special order. For the full specification / dimensions of each jewellery piece please refer to our website or contact our friendly customer service team. \*\*We can make rings in sizes from G to Z3.

EverWith<sup>®</sup> Ladies Petals Memorial Ashes Ring with Fine Crystals (EW-R-305-Orange)



Can be engraved up to 20 characters





Can be engraved up to 20 characters

EverWith® Ladies Forever Memorial Ashes Ring with Fine Crystals (EW-R-309-Pink)



Can be engraved up to 20 characters



EverWith® Ladies Oval Halo Memorial Ashes Ring with Fine Crystals (EW-R-302-Yellow)







EverWith® Ladies Three Of Us Memorial Ashes Ring with Fine Crystals (EW-R-310-Pink)



Can be engraved up to 20 characters

EverWith® Ladies Radiance Memorial

Ashes Ring with Fine Crystals

(EW-R-319-Red)

Can be engraved up to 12 characters

£555.00

£240.00





EverWith® Ladies Round Halo Memorial Ashes Ring with Fine Crystals (EW-R-312-Aqua)



Can be engraved up to 12 characters







EverWith® Ladies Multisize Round Memorial Ashes Ring (EW-R-321-Black)





EverWith® Ladies Heart Bubble Band Memorial Ashes Ring (EW-R-322-Pink)

£190.00 £429.00 94

Can be engraved up to 12 characters





EverWith<sup>®</sup> Ladies Harmony Memorial Ashes Ring with Fine Crystals (EW-R-306-Orange)





EverWith® Ladies Deco Memorial Ashes Ring with Fine Crystals (EW-R-311-Yellow)



Can be engraved