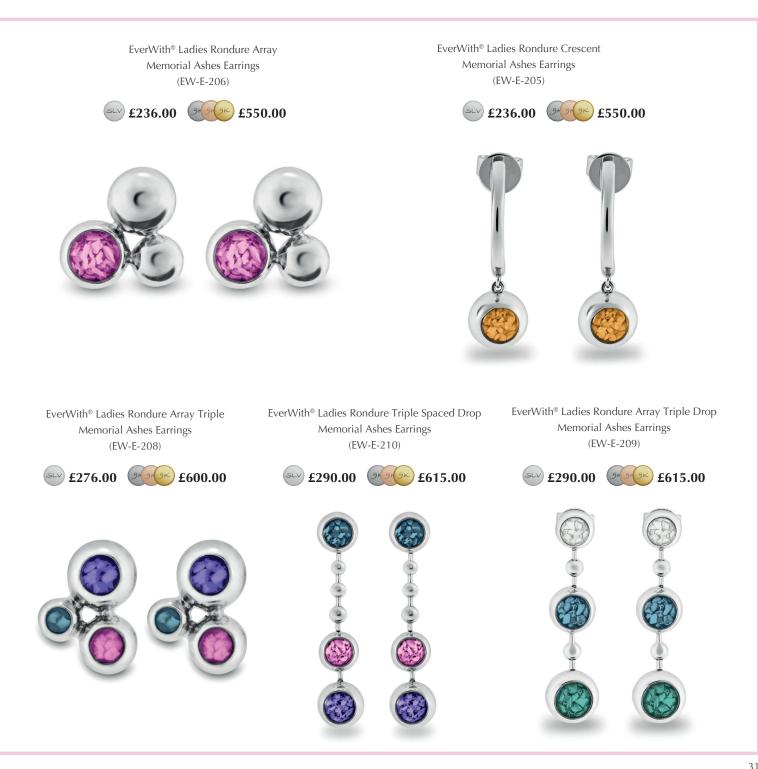

### **Memorial Ashes Earrings**

# EverWith<sup>®</sup> memorial jewellery earrings come in a wide variety of styles and designs, to suit all tastes.

Our EverWith<sup>®</sup> Earrings all include a coloured resin which contains a small amount of cremation ashes to create a unique and beautiful effect, like glistening flakes set within a stone.

All our earrings are lovingly hand-crafted, with fine attention to detail. They are ideal to combine with one of the EverWith<sup>®</sup> range of pendants, rings, or bracelets, or to use alone.

Engraving is not available on earrings.

For the full specification / dimensions of each jewellery piece please refer to our website or contact our friendly customer service team.

EverWith® Ladies Rondure Drop Memorial Ashes Earrings (EW-E-207)