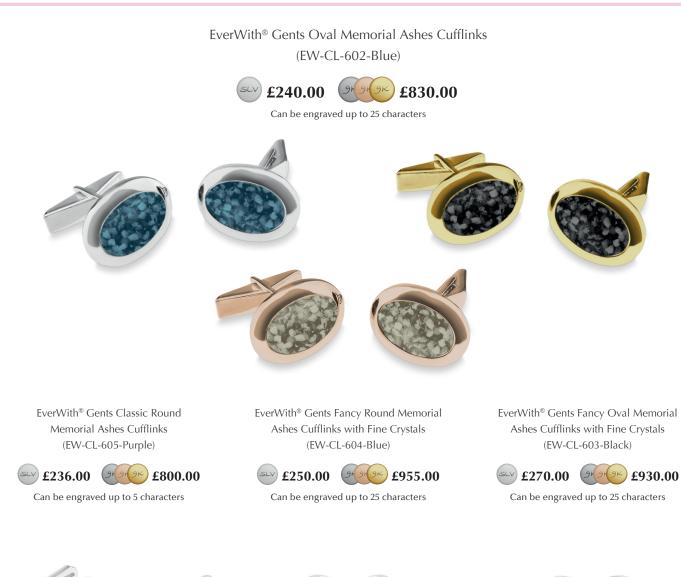

# *EverWith® have a small collection of beautifully proportioned cufflinks, ideal as subtle reminder of your loved one.*

Our special resin comes in twelve different colours, so you can create unique and individual cufflinks where you can carry your loved one close to you, always.

The resin holds the ashes suspended within it where they glisten as they catch the light, and each set of cufflinks are individually crafted to provide you with a very special memory.

Engraving is available on the side or back of our cufflinks. These cufflinks show the maximum number of characters that can be engraved at an extra cost of  $\pm 39$ . Please write in the notes for the engraving the location that you wish the engraving to appear.