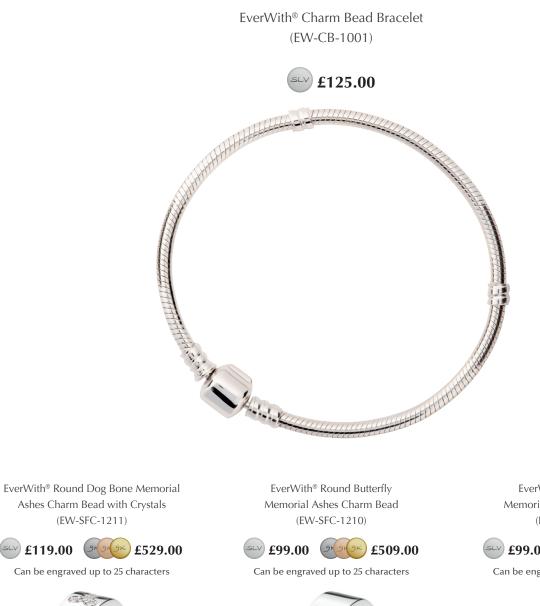

# **Memorial Ashes Bracelets**

The EverWith<sup>®</sup> collection of memorial jewellery bracelets is wide and varied. Some have modern designs, while others are more traditional.

Each EverWith<sup>®</sup> bracelet contains a coloured resin in which a small amount of the cremation ashes of your departed loved one is mixed. Our special resin comes in twelve different colours, so you can create a unique and individual bracelet where you can carry your loved one close to you, always.

The resin holds the ashes suspended within it where they glisten as they catch the light, and each bracelet is individually crafted to provide you with a very special memory.

Engraving is available on the back of certain bracelets, but not all bracelets can be engraved. Where possible, these bracelets show the maximum number of characters that can be engraved at an extra cost of  $\pm 39$ .

For the full specification / dimensions of each jewellery piece please refer to our website or contact our friendly customer service team.