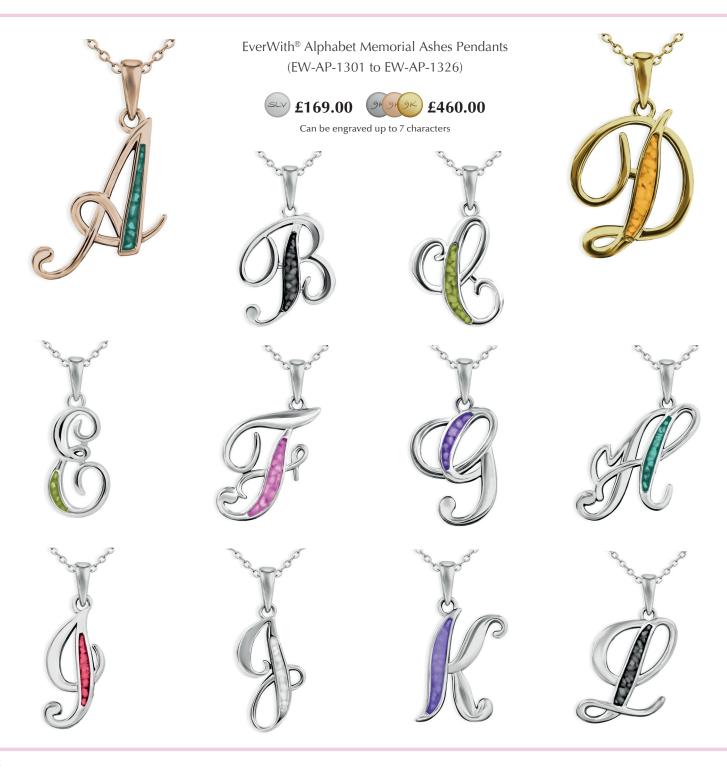

orial Ashes Necklace (EW-P-116-Aqua)





EverWith® Ladies Treasure Memorial Ashes Pendant with Fine Crystals (EW-P-108-Pink) EverWith® Unisex Cross Memorial Ashes Pendant with Fine Crystals (EW-P-130-Aqua)











EverWith<sup>®</sup> Ladies Rondure Memorial Ashes Necklace (EW-P-135-Aqua)



Can be engraved up to 5 characters



EverWith<sup>®</sup> Ladies Rondure Array Memorial Ashes Necklace (EW-P-136-Black)



Can be engraved up to 5 characters



EverWith® Ladies Rondure Teardrop Memorial Ashes Pendant (EW-P-141-Violet)





EverWith® Ladies Rondure Triple Drop Memorial Ashes Necklace (EW-P-139-Mix)





EverWith<sup>®</sup> Ladies Rondure Drop Memorial Ashes Necklace (EW-P-137-Purple)





EverWith<sup>®</sup> Ladies Rondure Triple Array Memorial Ashes Pendant (EW-P-138-Mix)













## **Memorial Ashes Cufflinks**

# *EverWith® have a small collection of beautifully proportioned cufflinks, ideal as subtle reminder of your loved one.*

Our special resin comes in twelve different colours, so you can create unique and individual cufflinks where you can carry your loved one close to you, always.

The resin holds the ashes suspended within it where they glisten as they catch the light, and each set of cufflinks are individually crafted to provide you with a very special memory.

Engraving is available on the side or back of our cufflinks. These cufflinks show the maximum number of characters that can be engraved at an extra cost of  $\pm 39$ . Please write in the notes for the engraving the location that you wish the engraving to appear.





# Memorial Ashes Charm