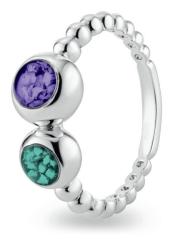

### **Created With Ashes or Hair**

All of the EverWith memorial jewellery range can be made with a choice of your loved ones ashes or hair.

When choosing to use a loved ones hair, you should consider the hair condition and colour along with the chosen resin colour. Radience rings in blue showing ashes and hair.