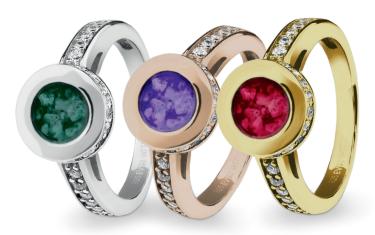

We offer twelve different resin colours, Blue, Aqua, Green, Yellow, Orange, Red, Pink, Purple, Black, White, Transparent, and Violet. This extensive choice of colours allows clients to create a truly unique and individual piece of jewellery which reflects their own colour preferences or those of your loved one. As each piece is individually handcrafted there may be slight variations in the colour and finish of the resin.

## Which Colour Resin Are You Going To Choose?

Choosing the perfect resin colour to create your EverWith<sup>®</sup> memorial jewellery can be tricky. Firstly, because all of the colours are wonderful

Secondly, because they all look awesome when combined with cremation ashes. And, finally, because each one looks stunning set into the piece of jewellery. As a result, it can be hard to decide.

## What Do The Different Colours Represent?

**BLUE** embodies loyalty, stability, trust, and confidence. Additionally, it brings calmness and relaxation and reduces stress.

**AQUA** represents tranquillity, healing, softness, and understanding. It also brings emotional balance and stability.

**GREEN** symbolises harmony, safety, hope, and endurance. It restores depleted energy and balances the head with the heart.

**YELLOW** indicates energy, happiness, warmth, and intellect. Furthermore, it is illuminating and uplifting.

**ORANGE** represents creativity, determination, stimulation, and success. It gives emotional strength and support during times of grief.

**RED** symbolises strength, power, passion, and love. It is energising and builds confidence.

**PINK** signifies romance, friendship, femininity, and passivity. It is nurturing and understanding.

**PURPLE** embodies luxury, wisdom, creativity, and magic. It lets us communicate with our innermost thoughts.

**VIOLET** suggests dignity, devotion, peace, and mystery. It is spiritually calming and represents the future and dreams.

**BLACK** represents elegance, power, mystery, and grief. It protects and hides us from emotional stress.

**WHITE** symbolises purity, safety, innocence and goodness. It is reflective and offers a new beginning.

| 25   | π. |   |  |
|------|----|---|--|
| 12   | 5. |   |  |
| 10   |    | - |  |
| 100  |    |   |  |
| 10.5 |    |   |  |

**TRANSPARENT** is for those who want to see things just as they are.