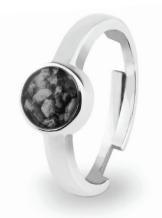

### **Created With Ashes or Hair**

All of the EverWith memorial jewellery range can be made with a choice of your loved ones ashes or hair.

When choosing to use a loved ones hair, you should consider the hair condition and colour along with the chosen resin colour. Radience rings in blue showing ashes and hair.