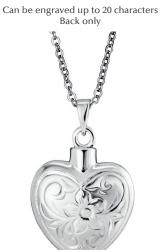

## **Memorial Ashes Lockets**

EverWith<sup>®</sup> have a beautiful choice of memorial ashes lockets. These all come with an 18" chain and a presentation box.

The resin encases the ashes or hair on the right hand side of the locket leaving the left hand side free to add a small photograph.

The resin holds the ashes suspended within it where they glisten as they catch the light, and each locket is individually crafted to provide you with a very special memory.

Engraving is available on the back of certain lockets, some lockets can also be engraved on the front. Where possible, these lockets show the maximum number of characters that can be engraved at an extra cost of £39. Please write in the notes for the engraving the location that you wish the engraving to appear.

EverWith® Shining Star Heart Shaped Sterling Silver Memorial Ashes Locket (EW-L-801-Purple)

#### £145.00

Can be engraved up to 40 characters Back only

EverWith® Paw Print Heart Shaped Sterling Silver Memorial Ashes Locket (EW-L-804-Red)