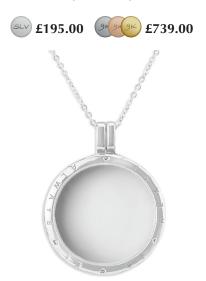

### **STEP 1 - Choose your locket**

EverWith® Small Round Glass Locket Memorial

Ashes Locket (EW-GL-902)

EverWith® Large Round Glass Locket Memorial Ashes Locket (EW-GL-901)

EverWith® Small Heart Glass Locket Memorial Ashes Locket With Fine Crystals (EW-GL-904)

EverWith® Large Heart Glass Locket Memorial Ashes Locket With Fine Crystals (EW-GL-903)