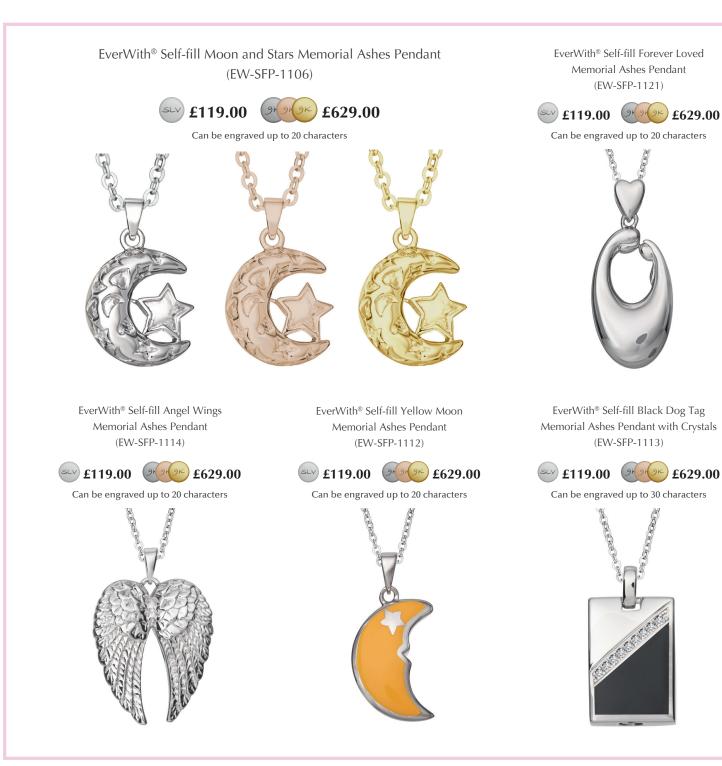

EverWith® Self-fill Daisy Memorial Ashes Pendant (EW-SFP-1104)

Can be engraved up to 20 characters

EverWith® Self-fill Traditional Cylinder Memorial Ashes Pendant (EW-SFP-1101)

Can be engraved up to 30 characters

EverWith<sup>®</sup> Self-fill Broken Heart Memorial Ashes Pendant with Crystals (EW-SFP-1116)

EverWith® Self-fill Yin Yang Dual Chamber Memorial Ashes Pendant with Crystals (EW-SFP-1111)

Can be engraved up to 20 characters

EverWith® Self-fill Journey of Life Memorial Ashes Pendant with Crystals (EW-SFP-1102)

Can be engraved up to 20 characters

EverWith® Self-fill Heart Memorial Ashes Pendant (EW-SFP-1107)

Can be engraved up to 30 characters

EverWith® Self-fill Circle of Life Memorial Ashes Pendant with Crystals (EW-SFP-1117)

EverWith® Self-fill Tear Drop Memorial Ashes Pendant (EW-SFP-1103)

EverWith<sup>®</sup> Self-fill Infinity Cross Memorial Ashes Pendant with Crystals (EW-SFP-1110)

Can be engraved up to 20 characters

EverWith® Self-fill Key to my Heart Memorial Ashes Pendant (EW-SFP-1115)

Can be engraved up to 20 characters

EverWith® Self-fill Heart Shaped Memorial Ashes Pendant with Crystals (EW-SFP-1118)

EverWith<sup>®</sup> Self-fill Paw Print Memorial Ashes Pendant (EW-SFP-1108)

Can be engraved up to 30 characters

EverWith® Self-fill Forever Treasured Memorial Ashes Pendant (EW-SFP-1120

Can be engraved up to 20 characters

EverWith® Self-fill Entwine Memorial Ashes Pendant (EW-SFP-1122)

Can be engraved up to 5 characters

EverWith<sup>®</sup> Self-fill Seashell Memorial Ashes Pendant (EW-SFP-1125)

Can be engraved up to 20 characters

EverWith<sup>®</sup> Self-fill Forever Memorial Ashes Pendant (EW-SFP-1123)

EverWith<sup>®</sup> Self-fill Encompass Memorial Ashes Pendant with Crystals (EW-SFP-1124)

EverWith<sup>®</sup> Self-fill Classic Memorial Ashes Pendant (EW-SFP-1126)