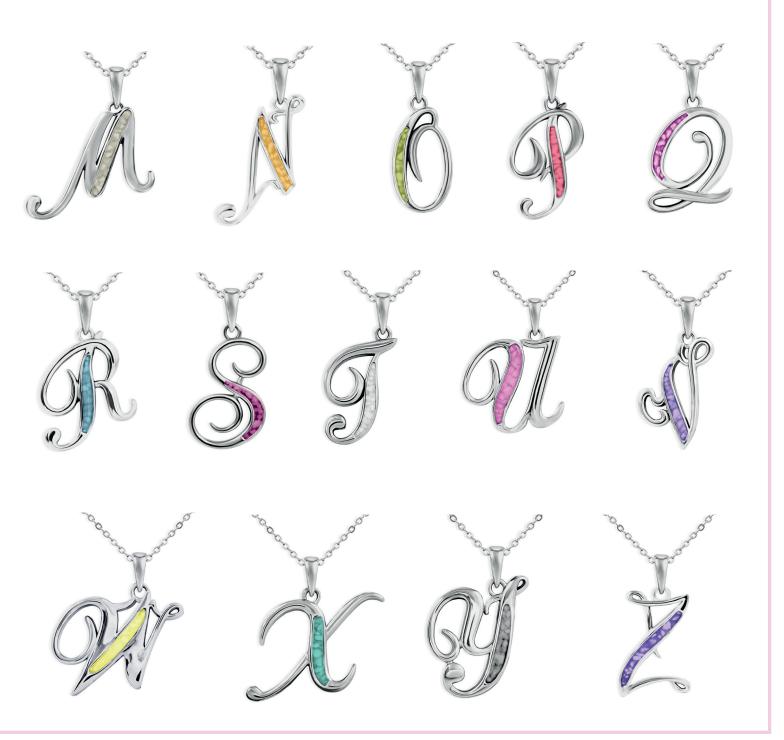

# **Pendants and Necklaces**

EverWith® pendants let you carry a special remembrance of a departed loved one close to your heart.

We have many different styles and designs of memorial jewellery pendants to choose from, and with a choice of twelve different resin colours you can create a very special piece of jewellery exactly how you like it. Every pendant is beautifully crafted and has a fine finish.

Each EverWith<sup>®</sup> pendant has a mount where the coloured resin containing a small amount of the cremation ashes is carefully entered. The ashes are held safe and suspended within the resin, and the end result is truly stunning.