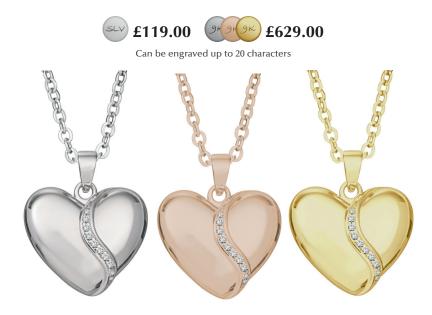

# **Memorial Ashes Bracelets**

The EverWith<sup>®</sup> collection of memorial jewellery bracelets is wide and varied. Some have modern designs, while others are more traditional.

Each EverWith<sup>®</sup> bracelet contains a coloured resin in which a small amount of the cremation ashes of your departed loved one is mixed. Our special resin comes in twelve different colours, so you can create a unique and individual bracelet where you can carry your loved one close to you, always.

The resin holds the ashes suspended within it where they glisten as they catch the light, and each bracelet is individually crafted to provide you with a very special memory.

Engraving is available on the back of certain bracelets, but not all bracelets can be engraved. Where possible, these bracelets show the maximum number of characters that can be engraved at an extra cost of  $\pm 39$ .