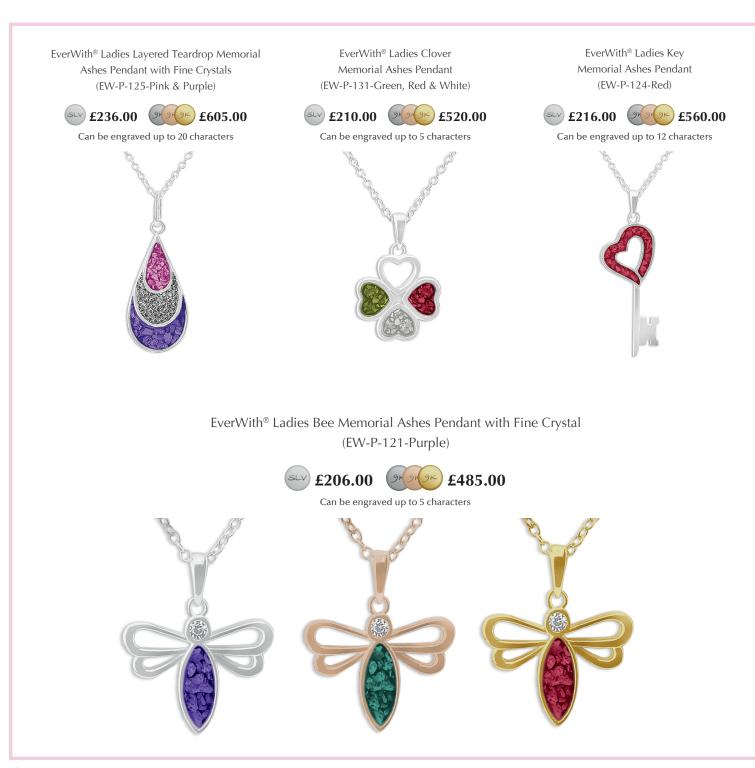

# **Pendants and Necklaces**

EverWith® pendants let you carry a special remembrance of a departed loved one close to your heart.

We have many different styles and designs of memorial jewellery pendants to choose from, and with a choice of twelve different resin colours you can create a very special piece of jewellery exactly how you like it. Every pendant is beautifully crafted and has a fine finish.

Each EverWith<sup>®</sup> pendant has a mount where the coloured resin containing a small amount of the cremation ashes is carefully entered. The ashes are held safe and suspended within the resin, and the end result is truly stunning.

Engraving is available on the back of certain pendants, but not all pendants can be engraved. Where possible, these pendants show the maximum number of characters that can be engraved at an extra cost of £39.

For the full specification / dimensions of each jewellery piece please refer to our website or contact our friendly customer service team.

EverWith<sup>®</sup> Ladies Bless Memorial Ashes Pendant with Fine Crystals (EW-P-109-Red)