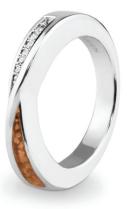

EverWith<sup>®</sup> Ladies Petals Memorial Ashes Ring with Fine Crystals (EW-R-305-Orange)

Can be engraved up to 20 characters

Can be engraved up to 20 characters

EverWith® Ladies Forever Memorial Ashes Ring with Fine Crystals (EW-R-309-Pink)

Can be engraved up to 20 characters

EverWith® Ladies Oval Halo Memorial Ashes Ring with Fine Crystals (EW-R-302-Yellow)

EverWith® Ladies Three Of Us Memorial Ashes Ring with Fine Crystals (EW-R-310-Pink)

Can be engraved up to 20 characters

EverWith® Ladies Radiance Memorial

Ashes Ring with Fine Crystals

(EW-R-319-Red)

Can be engraved up to 12 characters

£555.00

£240.00

EverWith® Ladies Round Halo Memorial Ashes Ring with Fine Crystals (EW-R-312-Aqua)

Can be engraved up to 12 characters

EverWith® Ladies Multisize Round Memorial Ashes Ring (EW-R-321-Black)

EverWith® Ladies Heart Bubble Band Memorial Ashes Ring (EW-R-322-Pink)

£190.00 £429.00 94

Can be engraved up to 12 characters

EverWith<sup>®</sup> Ladies Harmony Memorial Ashes Ring with Fine Crystals (EW-R-306-Orange)

EverWith® Ladies Deco Memorial Ashes Ring with Fine Crystals (EW-R-311-Yellow)

Can be engraved up to 12 characters