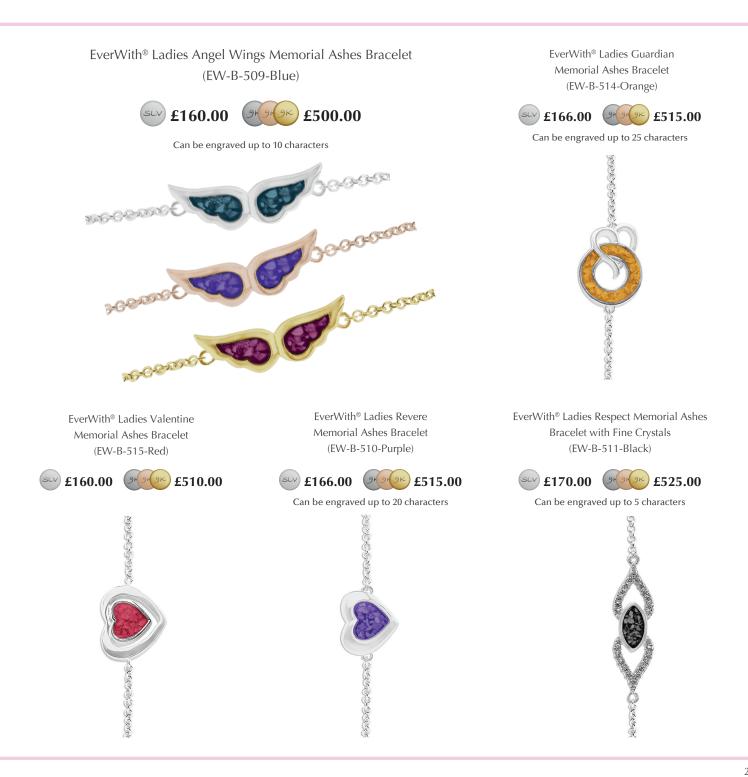

# **Memorial Ashes Bracelets**

The EverWith<sup>®</sup> collection of memorial jewellery bracelets is wide and varied. Some have modern designs, while others are more traditional.

Each EverWith<sup>®</sup> bracelet contains a coloured resin in which a small amount of the cremation ashes of your departed loved one is mixed. Our special resin comes in twelve different colours, so you can create a unique and individual bracelet where you can carry your loved one close to you, always.

The resin holds the ashes suspended within it where they glisten as they catch the light, and each bracelet is individually crafted to provide you with a very special memory.

Engraving is available on the back of certain bracelets, but not all bracelets can be engraved. Where possible, these bracelets show the maximum number of characters that can be engraved at an extra cost of  $\pm 39$ .