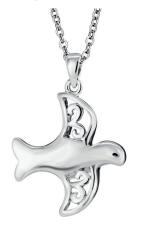

# **Pendants and Necklaces**

EverWith® pendants let you carry a special remembrance of a departed loved one close to your heart.

We have many different styles and designs of memorial jewellery pendants to choose from, and with a choice of twelve different resin colours you can create a very special piece of jewellery exactly how you like it. Every pendant is beautifully crafted and has a fine finish.

Each EverWith<sup>®</sup> pendant has a mount where the coloured resin containing a small amount of the cremation ashes is carefully entered. The ashes are held safe and suspended within the resin, and the end result is truly stunning.

Engraving is available on the back of certain pendants, but not all pendants can be engraved. Where possible, these pendants show the maximum number of characters that can be engraved at an extra cost of £39.