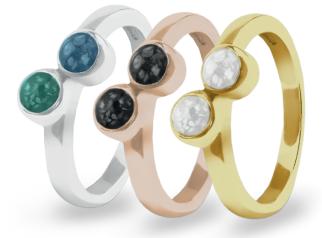

We offer twelve different resin colours, Blue, Aqua, Green, Yellow, Orange, Red, Pink, Purple, Black, White, Transparent, and Violet. This extensive choice of colours allows clients to create a truly unique and individual piece of jewellery which reflects their own colour preferences or those of your loved one. As each piece is individually handcrafted there may be slight variations in the colour and finish of the resin.

## Which Colour Resin Are You Going To Choose?

Choosing the perfect resin colour to create your EverWith<sup>®</sup> memorial jewellery can be tricky. Firstly, because all of the colours are wonderful

Secondly, because they all look awesome when combined with cremation ashes. And, finally, because each one looks stunning set into the piece of jewellery. As a result, it can be hard to decide.

## What Do The Different Colours Represent?

**BLUE** embodies loyalty, stability, trust, and confidence. Additionally, it brings calmness and relaxation and reduces stress.

**AQUA** represents tranquillity, healing, softness, and understanding. It also brings emotional balance and stability.