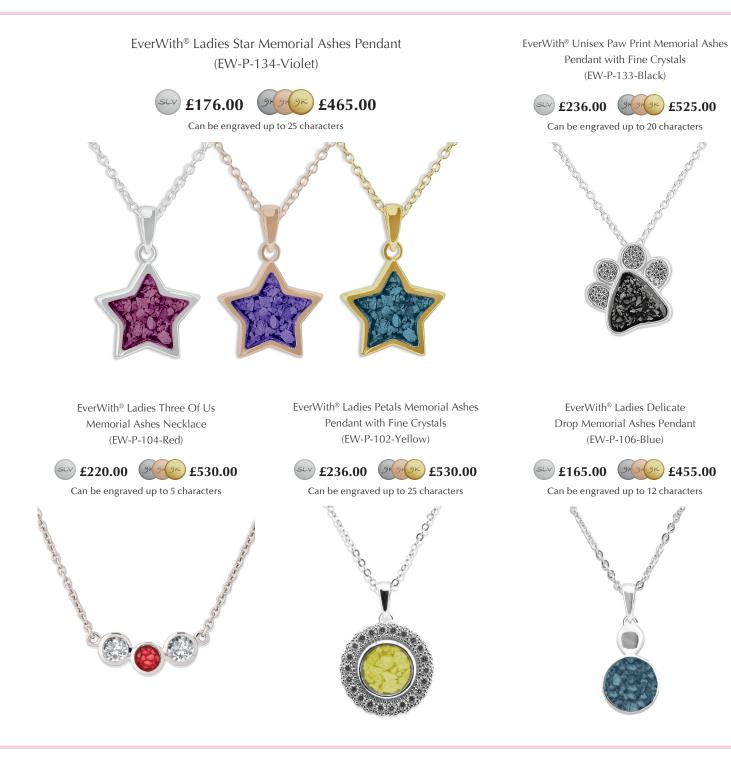

# **Pendants and Necklaces**

EverWith® pendants let you carry a special remembrance of a departed loved one close to your heart.

We have many different styles and designs of memorial jewellery pendants to choose from, and with a choice of twelve different resin colours you can create a very special piece of jewellery exactly how you like it. Every pendant is beautifully crafted and has a fine finish.

Each EverWith<sup>®</sup> pendant has a mount where the coloured resin containing a small amount of the cremation ashes is carefully entered. The ashes are held safe and suspended within the resin, and the end result is truly stunning.

Engraving is available on the back of certain pendants, but not all pendants can be engraved. Where possible, these pendants show the maximum number of characters that can be engraved at an extra cost of £39.

For the full specification / dimensions of each jewellery piece please refer to our website or contact our friendly customer service team.

EverWith<sup>®</sup> Ladies Bless Memorial Ashes Pendant with Fine Crystals (EW-P-109-Red)