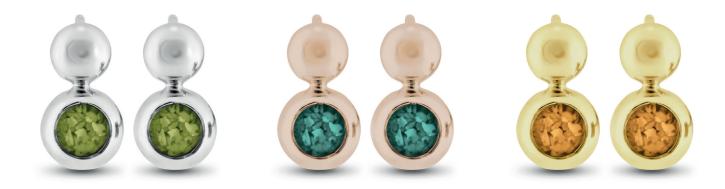

### **Memorial Ashes Earrings**

# EverWith<sup>®</sup> memorial jewellery earrings come in a wide variety of styles and designs, to suit all tastes.

Our EverWith<sup>®</sup> Earrings all include a coloured resin which contains a small amount of cremation ashes to create a unique and beautiful effect, like glistening flakes set within a stone.

All our earrings are lovingly hand-crafted, with fine attention to detail. They are ideal to combine with one of the EverWith<sup>®</sup> range of pendants, rings, or bracelets, or to use alone.

Engraving is not available on earrings.

For the full specification / dimensions of each jewellery piece please refer to our website or contact our friendly customer service team.

EverWith® Ladies Rondure Drop Memorial Ashes Earrings (EW-E-207)