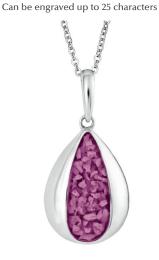

For the full specification / dimensions of each jewellery piece please refer to our website or contact our friendly customer service team.

EverWith<sup>®</sup> Ladies Bless Memorial Ashes Pendant with Fine Crystals (EW-P-109-Red)

Can be engraved up to 12 characters

EverWith® Ladies Embrace Memorial Ashes Pendant (EW-P-113-Aqua)

Can be engraved up to 20 characters

EverWith® Ladies Marquise Memorial Ashes Pendant with Fine Crystals (EW-P-107-Blue)