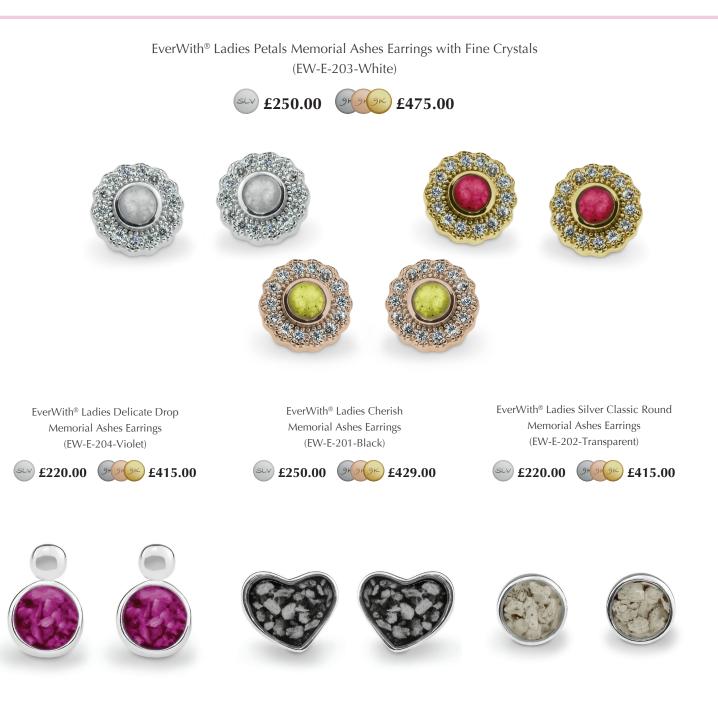

### **Memorial Ashes Earrings**

# EverWith<sup>®</sup> memorial jewellery earrings come in a wide variety of styles and designs, to suit all tastes.

Our EverWith<sup>®</sup> Earrings all include a coloured resin which contains a small amount of cremation ashes to create a unique and beautiful effect, like glistening flakes set within a stone.

All our earrings are lovingly hand-crafted, with fine attention to detail. They are ideal to combine with one of the EverWith<sup>®</sup> range of pendants, rings, or bracelets, or to use alone.

Engraving is not available on earrings.

For the full specification / dimensions of each jewellery piece please refer to our website or contact our friendly customer service team.

EverWith® Ladies Rondure Drop Memorial Ashes Earrings (EW-E-207)