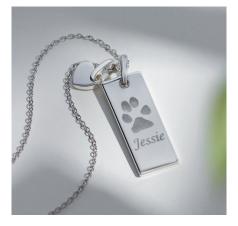

## **EverWith® Engraving**

Our new range of engraved memorial jewellery allows you to create a unique personalised tribute to remember someone special.

Our state-of-the-art laser engraver allows us to engrave onto your chosen piece of jewellery a wide choice of personalised options. You can engrave words in a standard script or in personalised handwriting, hand or footprints, pawprints, fingerprints, drawings, or photos.

### **Pawprints**

Choose this unique way to remember a special pet by engraving one or two pawprints onto one of our fine Sterling Silver pieces of jewellery. We will send you a kit to make taking the prints easy, and if you wish, a name can also be elegantly engraved beneath each print.

Our modern laser engraver will create a perfect reproduction of the emailed or uploaded print. The detail in the tiny pawprint is incredible and the finish is perfect. We are sure that you will wear your chosen piece of engraved memorial jewellery with love and pride in honour of your beloved animal.