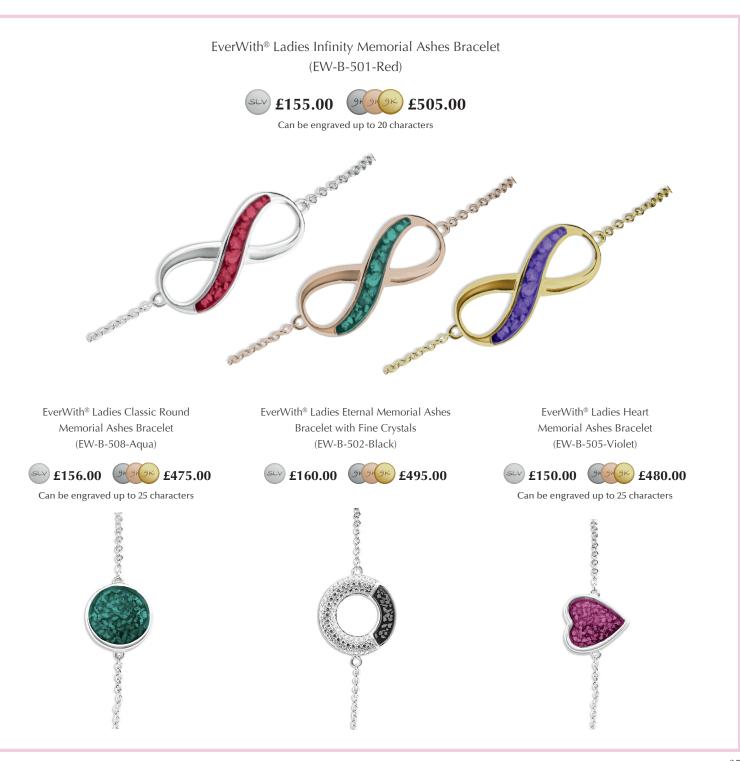

# **Memorial Ashes Bracelets**

The EverWith<sup>®</sup> collection of memorial jewellery bracelets is wide and varied. Some have modern designs, while others are more traditional.

Each EverWith<sup>®</sup> bracelet contains a coloured resin in which a small amount of the cremation ashes of your departed loved one is mixed. Our special resin comes in twelve different colours, so you can create a unique and individual bracelet where you can carry your loved one close to you, always.

The resin holds the ashes suspended within it where they glisten as they catch the light, and each bracelet is individually crafted to provide you with a very special memory.

Engraving is available on the back of certain bracelets, but not all bracelets can be engraved. Where possible, these bracelets show the maximum number of characters that can be engraved at an extra cost of  $\pm 39$ .