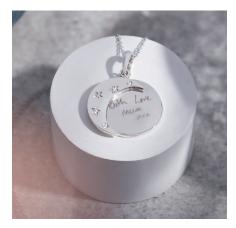

### Handwriting

Our incredible laser engraver can create an exact copy of any handwriting. Just send us the sample of the words you want to be engraved in the handwriting you desire, and we can create an exact copy on your chosen piece of jewellery.

Depending on the size and shape of the item you select, you will be able to include one or more words. The finished result is an exact reproduction of the handwriting sample. This is an incredibly special way to create a unique and personalised tribute to a departed loved one and keep them close by always.