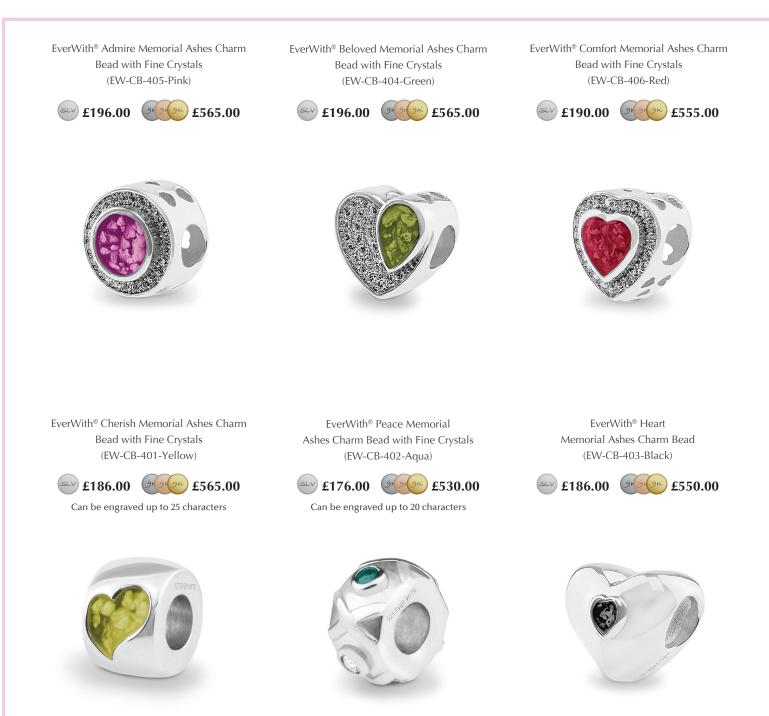

# Memorial Ashes Charm Beads

# EverWith<sup>®</sup> have a small collection of stunning, dainty memorial charm beads.

The coloured resin will safely hold the ashes or hair within it. The charm beads are designed to fit most brands of charm bracelets.

The resin holds the ashes suspended within it where they glisten as they catch the light, and each charm is individually crafted to provide you with a very special memory.

Engraving is available on the side of certain charm beads, but not all charm beads can be engraved. Where possible, these charm beads show the maximum number of characters that can be engraved at an extra cost of £39.