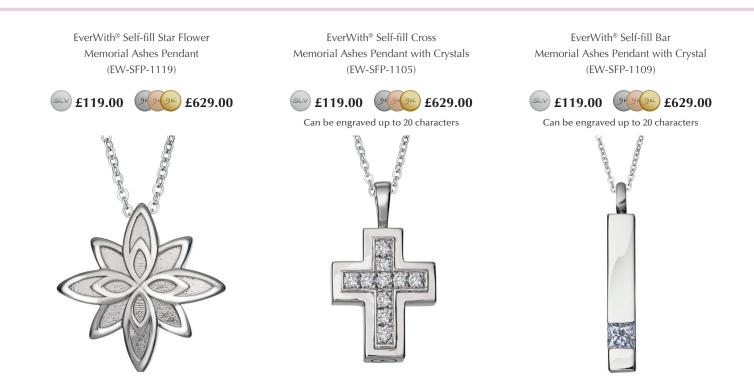

# **Self-fill Pendants**

# EverWith<sup>®</sup> Self-fill pendants help keep a departed loved one close to your heart.

As standard, they are finely crafted from hallmarked 925 Sterling Silver which has a plating of Rhodium to protect it from tarnishing and scratching.

If you prefer, you can order it in yellow, white, or rose 9k gold.

The tiny funnel that we send will make inserting the ashes easy and with the special triangular screwdriver we include you will find removing and reinserting the screw which seals the inner chamber to be simple.

Should you wish we can fill the jewellery with your loved ones as hes for you at an extra cost of  $\pounds 20$ .

Engraving is available on the side of certain self-fill pendants, not all self-pendants can be engraved. Where possible, these pendants have a maximum number of characters that can be engraved at an extra cost of £39. Engraving will be placed on the back of the pendant unless specifically requested to place elsewhere.

EverWith® Self-fill Daisy Memorial Ashes Pendant (EW-SFP-1104)

Can be engraved up to 20 characters

EverWith® Self-fill Traditional Cylinder Memorial Ashes Pendant (EW-SFP-1101)

Can be engraved up to 30 characters