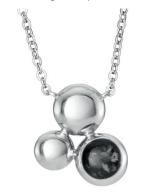

EverWith® Ladies Treasure Memorial Ashes Pendant with Fine Crystals (EW-P-108-Pink) EverWith® Unisex Cross Memorial Ashes Pendant with Fine Crystals (EW-P-130-Aqua)

EverWith<sup>®</sup> Ladies Rondure Memorial Ashes Necklace (EW-P-135-Aqua)

EverWith® Ladies Rondure Triple Drop Memorial Ashes Necklace (EW-P-139-Mix)

EverWith<sup>®</sup> Ladies Rondure Drop Memorial Ashes Necklace (EW-P-137-Purple)

EverWith<sup>®</sup> Ladies Rondure Triple Array Memorial Ashes Pendant (EW-P-138-Mix)