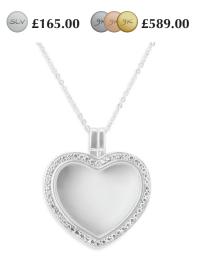

### **STEP 1 - Choose your locket**

EverWith® Small Round Glass Locket Memorial

Ashes Locket (EW-GL-902)

EverWith® Large Round Glass Locket Memorial Ashes Locket (EW-GL-901)

EverWith® Small Heart Glass Locket Memorial Ashes Locket With Fine Crystals (EW-GL-904)

EverWith® Large Heart Glass Locket Memorial Ashes Locket With Fine Crystals (EW-GL-903)