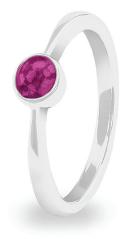

# **Ladies Memorial Ashes Rings**

### EverWith® offers a selection of memorial jewellery rings for ladies

We have a great range of contemporary styles as well as classic designs. Some styles are chunky and robust, while others are delicate and dainty. Some are simple and stylish, others are ornate and lavish.

Each EverWith<sup>®</sup> memorial ring contains a small amount of cremation ashes suspended and visible in the special resin in the colour of your choice. Some designs have a simple line of resin, others a large amount which looks like a polished stone.

Engraving is available on the inside of certain rings, but not all rings can be engraved. Where possible, these rings show the maximum number of characters that can be engraved at an extra cost of £39.