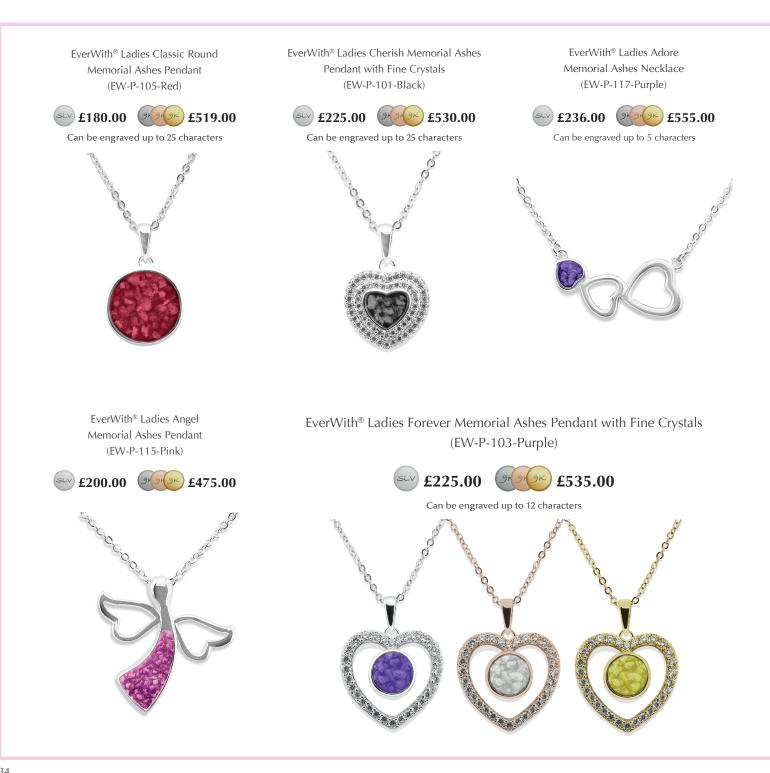

# **Pendants and Necklaces**

EverWith® pendants let you carry a special remembrance of a departed loved one close to your heart.

We have many different styles and designs of memorial jewellery pendants to choose from, and with a choice of twelve different resin colours you can create a very special piece of jewellery exactly how you like it. Every pendant is beautifully crafted and has a fine finish.

Each EverWith<sup>®</sup> pendant has a mount where the coloured resin containing a small amount of the cremation ashes is carefully entered. The ashes are held safe and suspended within the resin, and the end result is truly stunning.

Engraving is available on the back of certain pendants, but not all pendants can be engraved. Where possible, these pendants show the maximum number of characters that can be engraved at an extra cost of £39.

For the full specification / dimensions of each jewellery piece please refer to our website or contact our friendly customer service team.

EverWith<sup>®</sup> Ladies Bless Memorial Ashes Pendant with Fine Crystals (EW-P-109-Red)

Can be engraved up to 12 characters

EverWith® Ladies Embrace Memorial Ashes Pendant (EW-P-113-Aqua)

Can be engraved up to 20 characters

EverWith® Ladies Marquise Memorial Ashes Pendant with Fine Crystals (EW-P-107-Blue)

Can be engraved up to 5 characters

EverWith® Ladies Comfort Memorial Ashes Pendant (EW-P-114-Green)

Can be engraved up to 5 characters

EverWith<sup>®</sup> Ladies Praise Memorial Ashes Necklace (EW-P-116-Aqua)

EverWith® Ladies Treasure Memorial Ashes Pendant with Fine Crystals (EW-P-108-Pink) EverWith® Unisex Cross Memorial Ashes Pendant with Fine Crystals (EW-P-130-Aqua)

EverWith<sup>®</sup> Ladies Rondure Memorial Ashes Necklace (EW-P-135-Aqua)

Can be engraved up to 5 characters

EverWith<sup>®</sup> Ladies Rondure Array Memorial Ashes Necklace (EW-P-136-Black)

Can be engraved up to 5 characters

EverWith® Ladies Rondure Teardrop Memorial Ashes Pendant (EW-P-141-Violet)

EverWith® Ladies Rondure Triple Drop Memorial Ashes Necklace (EW-P-139-Mix)

EverWith<sup>®</sup> Ladies Rondure Drop Memorial Ashes Necklace (EW-P-137-Purple)

EverWith<sup>®</sup> Ladies Rondure Triple Array Memorial Ashes Pendant (EW-P-138-Mix)