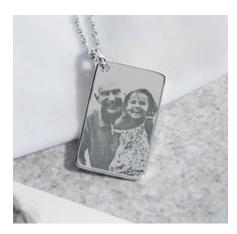

### **Photo Engraving**

Engrave the photo of someone special onto a piece of exquisitely crafted Sterling Silver jewellery and enjoy having their image accompanying you always. Our modern laser engraver will create a perfect miniature reproduction of the photo you send us. The details are incredible, and you will be amazed at the fine lines and the clarity of the image.

You can create a bespoke piece of jewellery that you will wear with love and pride in loving memory of someone very special with our unique service. Your photo will be easily recognisable and a loving tribute to your loved one.