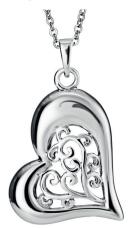

Can be engraved up to 20 characters

EverWith<sup>®</sup> Ladies Cherish Memorial Ashes Ring with Fine Crystals (EW-R-307-White)

EverWith® Ladies Honour Memorial Ashes Ring with Fine Crystals (EW-R-328-White)