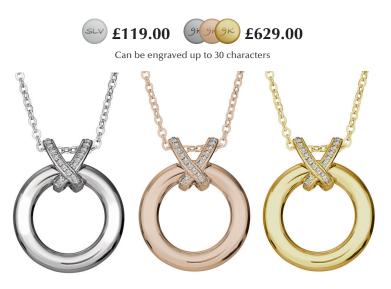

# **Pendants and Necklaces**

EverWith® pendants let you carry a special remembrance of a departed loved one close to your heart.

We have many different styles and designs of memorial jewellery pendants to choose from, and with a choice of twelve different resin colours you can create a very special piece of jewellery exactly how you like it. Every pendant is beautifully crafted and has a fine finish.

Each EverWith<sup>®</sup> pendant has a mount where the coloured resin containing a small amount of the cremation ashes is carefully entered. The ashes are held safe and suspended within the resin, and the end result is truly stunning.

Engraving is available on the back of certain pendants, but not all pendants can be engraved. Where possible, these pendants show the maximum number of characters that can be engraved at an extra cost of £39.