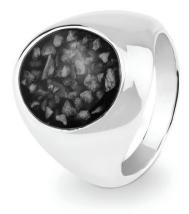

# **Ladies Memorial Ashes Rings**

### EverWith® offers a selection of memorial jewellery rings for ladies

We have a great range of contemporary styles as well as classic designs. Some styles are chunky and robust, while others are delicate and dainty. Some are simple and stylish, others are ornate and lavish.

Each EverWith<sup>®</sup> memorial ring contains a small amount of cremation ashes suspended and visible in the special resin in the colour of your choice. Some designs have a simple line of resin, others a large amount which looks like a polished stone.

Engraving is available on the inside of certain rings, but not all rings can be engraved. Where possible, these rings show the maximum number of characters that can be engraved at an extra cost of £39.