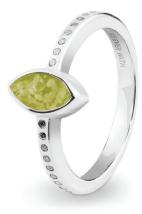

EverWith<sup>®</sup> Ladies Petals Memorial Ashes Ring with Fine Crystals (EW-R-305-Orange)

Can be engraved up to 20 characters

Can be engraved up to 20 characters

EverWith® Ladies Forever Memorial Ashes Ring with Fine Crystals (EW-R-309-Pink)

Can be engraved up to 20 characters

EverWith® Ladies Oval Halo Memorial Ashes Ring with Fine Crystals (EW-R-302-Yellow)

EverWith® Ladies Three Of Us Memorial Ashes Ring with Fine Crystals (EW-R-310-Pink)