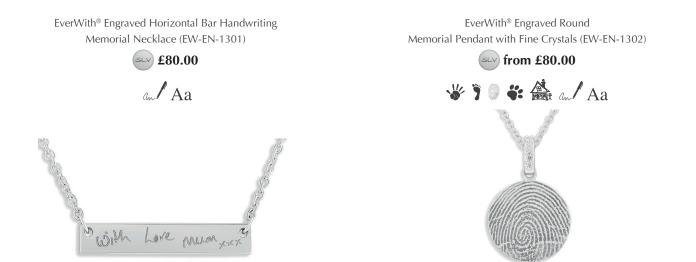

## **EverWith® Engraving**

Our new range of engraved memorial jewellery allows you to create a unique personalised tribute to remember someone special.

Our state-of-the-art laser engraver allows us to engrave onto your chosen piece of jewellery a wide choice of personalised options. You can engrave words in a standard script or in personalised handwriting, hand or footprints, pawprints, fingerprints, drawings, or photos.

We can engrave one or two hand or footprints onto your chosen item of jewellery. These tiny reproductions are an exact copy of the prints that you email or upload to us. We will send you a special kit to help you to take perfect prints and so create a totally unique way to remember someone very special.

### Fingerprints

Our amazing state-of-the-art laser engraver can etch a perfect copy of a fingerprint onto your chosen piece of jewellery. The detail is incredible, and you will be amazed at the fine lines, the amazing detail, and the sheer beauty of the engraving. Watch our fingerprint video to help you to take a clear fingerprint which you can then email or upload to us.

### Handwriting

Our incredible laser engraver can create an exact copy of any handwriting. Just send us the sample of the words you want to be engraved in the handwriting you desire, and we can create an exact copy on your chosen piece of jewellery.