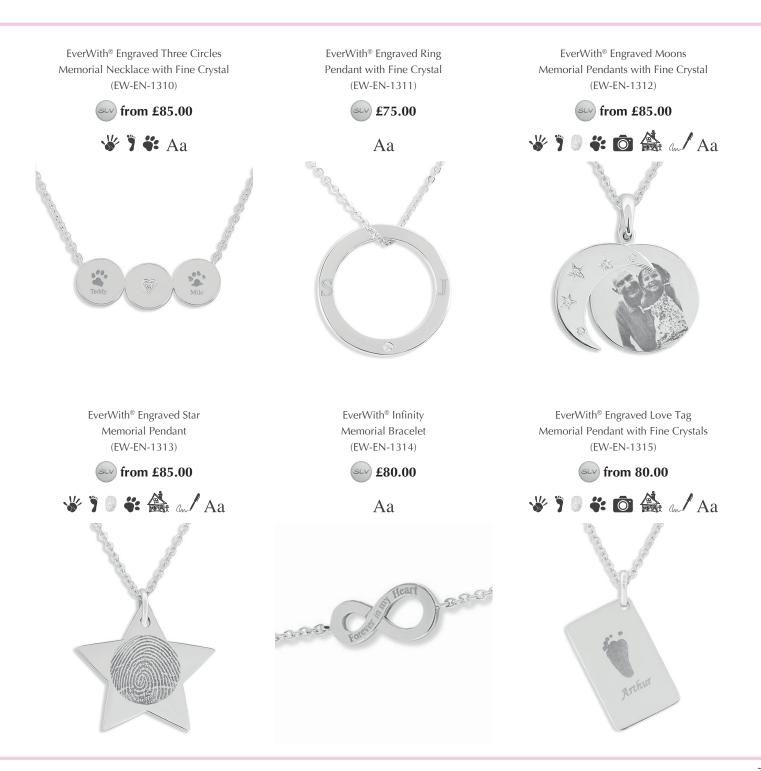

## **EverWith® Engraving**

Our new range of engraved memorial jewellery allows you to create a unique personalised tribute to remember someone special.

Our state-of-the-art laser engraver allows us to engrave onto your chosen piece of jewellery a wide choice of personalised options. You can engrave words in a standard script or in personalised handwriting, hand or footprints, pawprints, fingerprints, drawings, or photos.

### Fingerprints

Our amazing state-of-the-art laser engraver can etch a perfect copy of a fingerprint onto your chosen piece of jewellery. The detail is incredible, and you will be amazed at the fine lines, the amazing detail, and the sheer beauty of the engraving. Watch our fingerprint video to help you to take a clear fingerprint which you can then email or upload to us.

### **Pawprints**

Choose this unique way to remember a special pet by engraving one or two pawprints onto one of our fine Sterling Silver pieces of jewellery. We will send you a kit to make taking the prints easy, and if you wish, a name can also be elegantly engraved beneath each print.