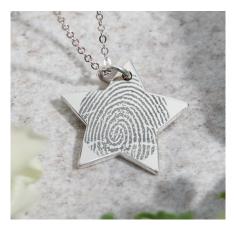

## **EverWith® Engraving**

Our new range of engraved memorial jewellery allows you to create a unique personalised tribute to remember someone special.

Our state-of-the-art laser engraver allows us to engrave onto your chosen piece of jewellery a wide choice of personalised options. You can engrave words in a standard script or in personalised handwriting, hand or footprints, pawprints, fingerprints, drawings, or photos.

### Fingerprints

Our amazing state-of-the-art laser engraver can etch a perfect copy of a fingerprint onto your chosen piece of jewellery. The detail is incredible, and you will be amazed at the fine lines, the amazing detail, and the sheer beauty of the engraving. Watch our fingerprint video to help you to take a clear fingerprint which you can then email or upload to us.

Create a truly original and unique way to keep a departed loved one close by and accompanying you always with their fingerprint engraved onto a beautiful piece of Sterling Silver jewellery.