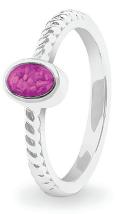

# **Ladies Memorial Ashes Rings**

### EverWith® offers a selection of memorial jewellery rings for ladies

We have a great range of contemporary styles as well as classic designs. Some styles are chunky and robust, while others are delicate and dainty. Some are simple and stylish, others are ornate and lavish.

Each EverWith<sup>®</sup> memorial ring contains a small amount of cremation ashes suspended and visible in the special resin in the colour of your choice. Some designs have a simple line of resin, others a large amount which looks like a polished stone.

Engraving is available on the inside of certain rings, but not all rings can be engraved. Where possible, these rings show the maximum number of characters that can be engraved at an extra cost of £39.