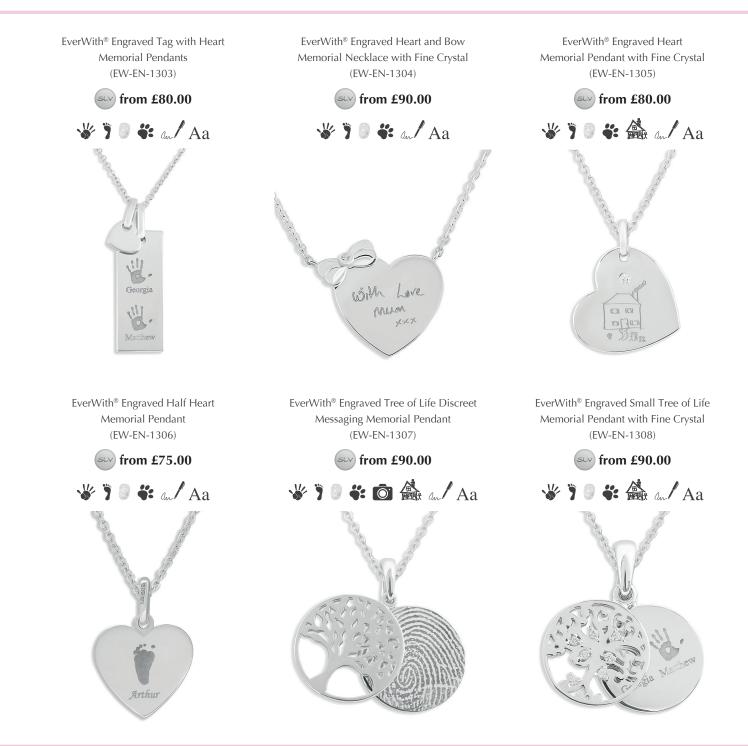

## **EverWith® Engraving**

Our new range of engraved memorial jewellery allows you to create a unique personalised tribute to remember someone special.

Our state-of-the-art laser engraver allows us to engrave onto your chosen piece of jewellery a wide choice of personalised options. You can engrave words in a standard script or in personalised handwriting, hand or footprints, pawprints, fingerprints, drawings, or photos.

We can engrave one or two hand or footprints onto your chosen item of jewellery. These tiny reproductions are an exact copy of the prints that you email or upload to us. We will send you a special kit to help you to take perfect prints and so create a totally unique way to remember someone very special.

### **Pawprints**

Choose this unique way to remember a special pet by engraving one or two pawprints onto one of our fine Sterling Silver pieces of jewellery. We will send you a kit to make taking the prints easy, and if you wish, a name can also be elegantly engraved beneath each print.