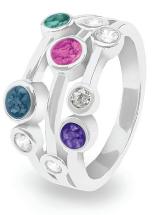

We offer twelve different resin colours, Blue, Aqua, Green, Yellow, Orange, Red, Pink, Purple, Black, White, Transparent, and Violet. This extensive choice of colours allows clients to create a truly unique and individual piece of jewellery which reflects their own colour preferences or those of your loved one. As each piece is individually handcrafted there may be slight variations in the colour and finish of the resin.

### **Created With Ashes or Hair**

All of the EverWith memorial jewellery range can be made with a choice of your loved ones ashes or hair.

When choosing to use a loved ones hair, you should consider the hair condition and colour along with the chosen resin colour. Radience rings in blue showing ashes and hair.