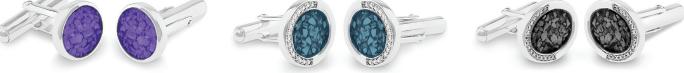

## **Memorial Ashes Cufflinks**

# *EverWith® have a small collection of beautifully proportioned cufflinks, ideal as subtle reminder of your loved one.*

Our special resin comes in twelve different colours, so you can create unique and individual cufflinks where you can carry your loved one close to you, always.

The resin holds the ashes suspended within it where they glisten as they catch the light, and each set of cufflinks are individually crafted to provide you with a very special memory.

Engraving is available on the side or back of our cufflinks. These cufflinks show the maximum number of characters that can be engraved at an extra cost of  $\pm 39$ . Please write in the notes for the engraving the location that you wish the engraving to appear.