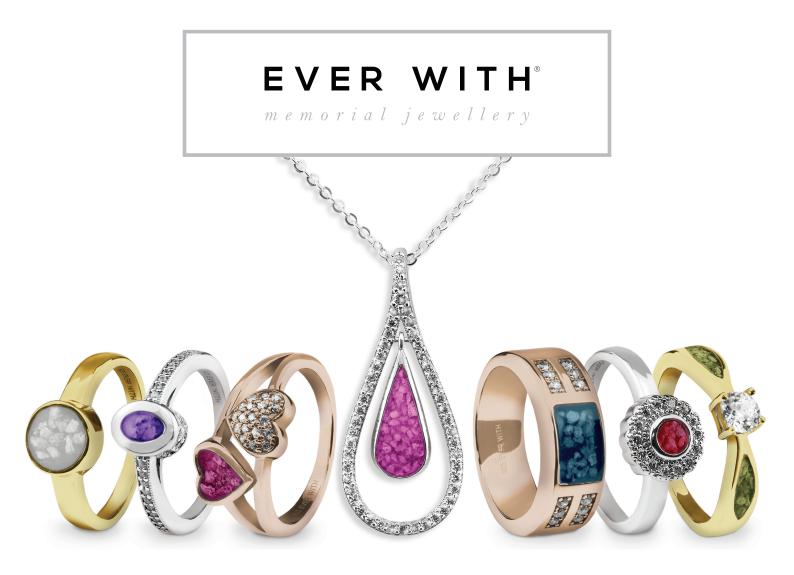

We are excited that our company is growing so quickly... as is our product range, and our fantastic team! Our collection has come a long way since the business first began. We now offer over two hundred different products, including rings, pendants, bracelets, and many more. Our entire range of jewellery is made with quality 925 Sterling Silver or 9k Gold, and there is a lot of love and craftsmanship that go into every piece.

"We've crafted jewellery pieces for tens of thousands of happy customers who have left us amazing, glowing reviews." EverWith® offers an extensive choice of pendants, rings, bracelets, lockets, cufflinks and earrings in a range of styles and designs to suit all tastes. Most of our memorial jewellery pieces are crafted from hallmarked 925 Sterling Silver. However, as even Sterling Silver can tarnish and discolour, each piece is coated with a Rhodium Plating that keeps the surface looking bright and shiny. We also offer our memorial jewellery designs in solid 9k Yellow, White or Rose Gold, and we also offer the option of adding some real diamond dust in with the ashes to give a subtle sparkle.

We offer twelve different resin colours, Blue, Aqua, Green, Yellow, Orange, Red, Pink, Purple, Black, White, Transparent, and Violet. This extensive choice of colours allows clients to create a truly unique and individual piece of jewellery which reflects their own colour preferences or those of your loved one. As each piece is individually handcrafted there may be slight variations in the colour and finish of the resin.