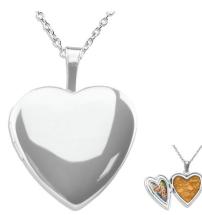

## **Memorial Ashes Lockets**

EverWith<sup>®</sup> have a beautiful choice of memorial ashes lockets. These all come with an 18" chain and a presentation box.

The resin encases the ashes or hair on the right hand side of the locket leaving the left hand side free to add a small photograph.

The resin holds the ashes suspended within it where they glisten as they catch the light, and each locket is individually crafted to provide you with a very special memory.

Engraving is available on the back of certain lockets, some lockets can also be engraved on the front. Where possible, these lockets show the maximum number of characters that can be engraved at an extra cost of £39. Please write in the notes for the engraving the location that you wish the engraving to appear.