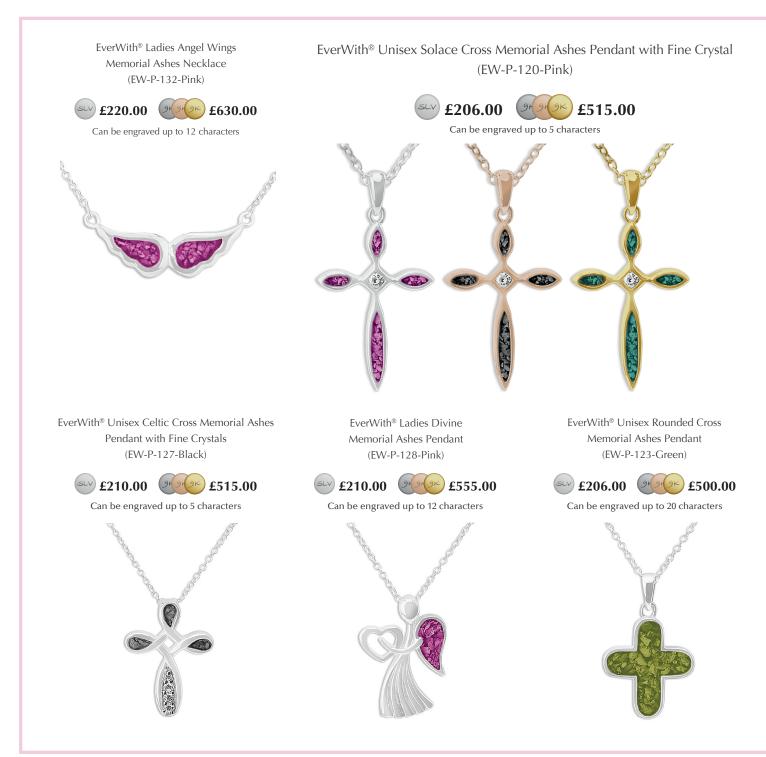

# **Pendants and Necklaces**

EverWith® pendants let you carry a special remembrance of a departed loved one close to your heart.

We have many different styles and designs of memorial jewellery pendants to choose from, and with a choice of twelve different resin colours you can create a very special piece of jewellery exactly how you like it. Every pendant is beautifully crafted and has a fine finish.

Each EverWith<sup>®</sup> pendant has a mount where the coloured resin containing a small amount of the cremation ashes is carefully entered. The ashes are held safe and suspended within the resin, and the end result is truly stunning.

Engraving is available on the back of certain pendants, but not all pendants can be engraved. Where possible, these pendants show the maximum number of characters that can be engraved at an extra cost of £39.

For the full specification / dimensions of each jewellery piece please refer to our website or contact our friendly customer service team.

EverWith<sup>®</sup> Ladies Bless Memorial Ashes Pendant with Fine Crystals (EW-P-109-Red)