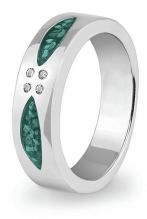

Can be engraved up to 20 characters

EverWith® Ladies Radiance Memorial

Ashes Ring with Fine Crystals

(EW-R-319-Red)

Can be engraved up to 12 characters

£555.00

£240.00

EverWith® Ladies Round Halo Memorial Ashes Ring with Fine Crystals (EW-R-312-Aqua)