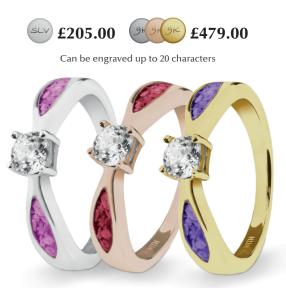

# **Ladies Memorial Ashes Rings**

### EverWith® offers a selection of memorial jewellery rings for ladies

We have a great range of contemporary styles as well as classic designs. Some styles are chunky and robust, while others are delicate and dainty. Some are simple and stylish, others are ornate and lavish.

Each EverWith<sup>®</sup> memorial ring contains a small amount of cremation ashes suspended and visible in the special resin in the colour of your choice. Some designs have a simple line of resin, others a large amount which looks like a polished stone.

Engraving is available on the inside of certain rings, but not all rings can be engraved. Where possible, these rings show the maximum number of characters that can be engraved at an extra cost of £39.