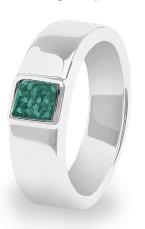

Can be engraved up to 5 characters

EverWith® Ladies Comfort Memorial Ashes Pendant (EW-P-114-Green)

Can be engraved up to 5 characters

EverWith<sup>®</sup> Ladies Praise Memorial Ashes Necklace (EW-P-116-Aqua)