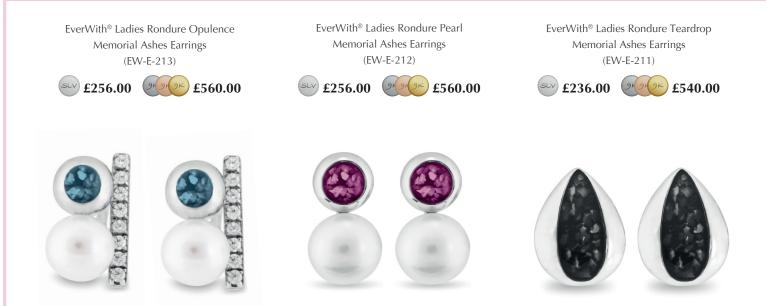

### **Memorial Ashes Earrings**

# EverWith<sup>®</sup> memorial jewellery earrings come in a wide variety of styles and designs, to suit all tastes.

Our EverWith<sup>®</sup> Earrings all include a coloured resin which contains a small amount of cremation ashes to create a unique and beautiful effect, like glistening flakes set within a stone.

All our earrings are lovingly hand-crafted, with fine attention to detail. They are ideal to combine with one of the EverWith<sup>®</sup> range of pendants, rings, or bracelets, or to use alone.

Engraving is not available on earrings.

For the full specification / dimensions of each jewellery piece please refer to our website or contact our friendly customer service team.

EverWith® Ladies Rondure Drop Memorial Ashes Earrings (EW-E-207)