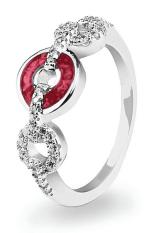

Can be engraved up to 20 characters

EverWith® Ladies Oval Halo Memorial Ashes Ring with Fine Crystals (EW-R-302-Yellow)

EverWith® Ladies Three Of Us Memorial Ashes Ring with Fine Crystals (EW-R-310-Pink)