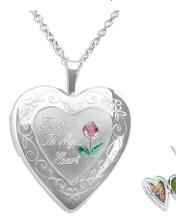

## **Memorial Ashes Lockets**

EverWith<sup>®</sup> have a beautiful choice of memorial ashes lockets. These all come with an 18" chain and a presentation box.

The resin encases the ashes or hair on the right hand side of the locket leaving the left hand side free to add a small photograph.

The resin holds the ashes suspended within it where they glisten as they catch the light, and each locket is individually crafted to provide you with a very special memory.

Engraving is available on the back of certain lockets, some lockets can also be engraved on the front. Where possible, these lockets show the maximum number of characters that can be engraved at an extra cost of £39. Please write in the notes for the engraving the location that you wish the engraving to appear.