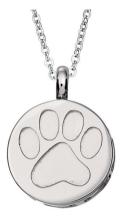

nt with Crystals (EW-SFP-1102)



Can be engraved up to 20 characters



EverWith® Self-fill Heart Memorial Ashes Pendant (EW-SFP-1107)



Can be engraved up to 30 characters





EverWith® Self-fill Circle of Life Memorial Ashes Pendant with Crystals (EW-SFP-1117)



EverWith® Self-fill Tear Drop Memorial Ashes Pendant (EW-SFP-1103)





EverWith<sup>®</sup> Self-fill Infinity Cross Memorial Ashes Pendant with Crystals (EW-SFP-1110)



Can be engraved up to 20 characters



EverWith® Self-fill Key to my Heart Memorial Ashes Pendant (EW-SFP-1115)



Can be engraved up to 20 characters



EverWith® Self-fill Heart Shaped Memorial Ashes Pendant with Crystals (EW-SFP-1118)



EverWith<sup>®</sup> Self-fill Paw Print Memorial Ashes Pendant (EW-SFP-1108)



Can be engraved up to 30 characters



EverWith® Self-fill Forever Treasured Memorial Ashes Pendant (EW-SFP-1120



Can be engraved up to 20 characters





EverWith® Self-fill Entwine Memorial Ashes Pendant (EW-SFP-1122)



Can be engraved up to 5 characters



EverWith<sup>®</sup> Self-fill Seashell Memorial Ashes Pendant (EW-SFP-1125)



Can be engraved up to 20 characters



EverWith<sup>®</sup> Self-fill Forever Memorial Ashes Pendant (EW-SFP-1123)





EverWith<sup>®</sup> Self-fill Encompass Memorial Ashes Pendant with Crystals (EW-SFP-1124)





EverWith<sup>®</sup> Self-fill Classic Memorial Ashes Pendant (EW-SFP-1126)



EverWith® Self-fill Traditional Clover Memorial Ashes Pendant (EW-SFP-1137)





EverWith® Self-fill Intricate Heart Memorial Ashes Pendant (EW-SFP-1143)



Can be engraved up to 20 characters



Ev