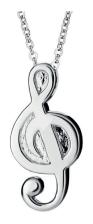

(EW-SFP-1129)

EverWith® Self-fill True Love Memorial Ashes Pendant (EW-SFP-1132)

Can be engraved up to 30 characters Front only

EverWith® Self-fill Musical Note Memorial Ashes Pendant (EW-SFP-1135)

Can be engraved up to 20 characters