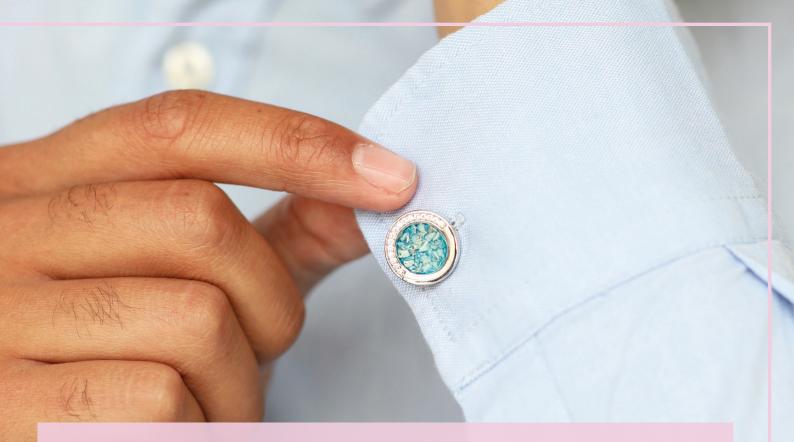

# *EverWith® have a small collection of beautifully proportioned cufflinks, ideal as subtle reminder of your loved one.*

Our special resin comes in twelve different colours, so you can create unique and individual cufflinks where you can carry your loved one close to you, always.

The resin holds the ashes suspended within it where they glisten as they catch the light, and each set of cufflinks are individually crafted to provide you with a very special memory.

Engraving is available on the side or back of our cufflinks. These cufflinks show the maximum number of characters that can be engraved at an extra cost of  $\pm 39$ . Please write in the notes for the engraving the location that you wish the engraving to appear.