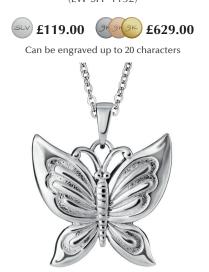

EverWith® Self-fill Blossoming Rose Memorial Ashes Pendant (EW-SFP-1133)

EverWith® Self-fill Gift Box Memorial Ashes Pendant (EW-SFP-1147)

Can be engraved up to 20 characters

EverWith<sup>®</sup> Self-fill Butterfly Memorial Ashes Pendant (EW-SFP-1152)