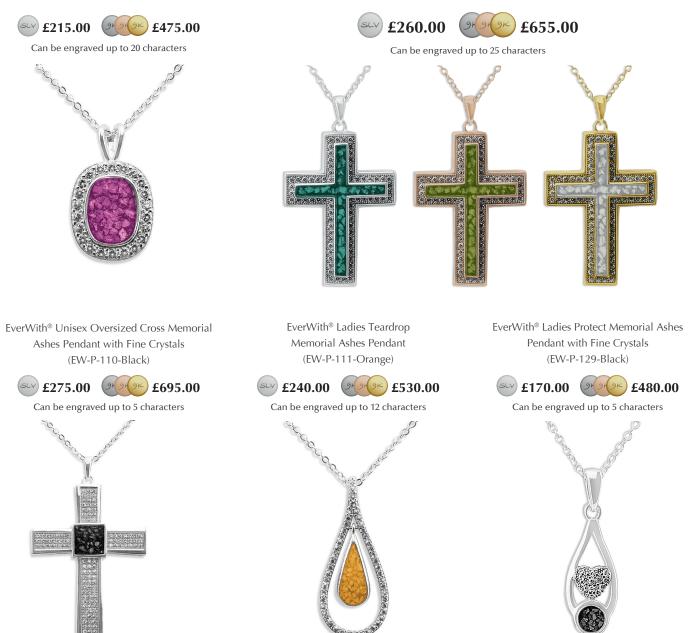

"We've crafted jewellery pieces for tens of thousands of happy customers who have left us amazing, glowing reviews." EverWith® offers an extensive choice of pendants, rings, bracelets, lockets, cufflinks and earrings in a range of styles and designs to suit all tastes. Most of our memorial jewellery pieces are crafted from hallmarked 925 Sterling Silver. However, as even Sterling Silver can tarnish and discolour, each piece is coated with a Rhodium Plating that keeps the surface looking bright and shiny. We also offer our memorial jewellery designs in solid 9k Yellow, White or Rose Gold, and we also offer the option of adding some real diamond dust in with the ashes to give a subtle sparkle.

Our team of craftspeople respectfully blend a tiny amount of the ashes with the special resin in your chosen colour. Each of our exquisitely crafted pieces of jewellery contains one or more chambers where the resin containing the cremation ashes or hair are carefully added layer upon layer. There are many delicate stages to the process, and when finished, the resin has the appearance of a glossy stone containing the ashes suspended within like floating flakes. The final outer layer is extremely hard and durable to protect the resin and its precious contents.

We offer twelve different resin colours, Blue, Aqua, Green, Yellow, Orange, Red, Pink, Purple, Black, White, Transparent, and Violet. This extensive choice of colours allows clients to create a truly unique and individual piece of jewellery which reflects their own colour preferences or those of your loved one. As each piece is individually handcrafted there may be slight variations in the colour and finish of the resin.