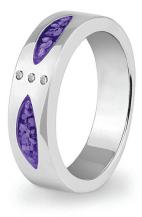

Can be engraved up to 20 characters

EverWith® Ladies True Memorial Ashes Ring with Fine Crystals (EW-R-324-Aqua)

Can be engraved up to 20 characters

EverWith<sup>®</sup> Ladies Marquise Memorial Ashes Ring with Fine Crystals (EW-R-334-Black)