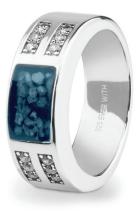

Each EverWith<sup>®</sup> memorial ring contains a small amount of cremation ashes suspended and visible in the special resin in the colour of your choice. Some designs have a simple line of resin, others a large amount which looks like a polished stone.