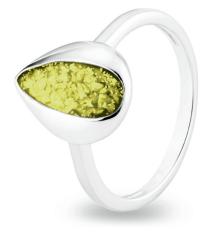

Each EverWith<sup>®</sup> memorial ring contains a small amount of cremation ashes suspended and visible in the special resin in the colour of your choice. Some designs have a simple line of resin, others a large amount which looks like a polished stone.