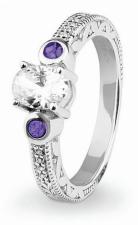

Can be engraved up to 20 characters

EverWith® Ladies Radiance Memorial

Ashes Ring with Fine Crystals

(EW-R-319-Red)

Can be engraved up to 12 characters

£555.00

£240.00

EverWith® Ladies Round Halo Memorial Ashes Ring with Fine Crystals (EW-R-312-Aqua)