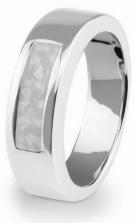

## Glass Lockets & Elements

EverWith<sup>®</sup> have a unique range of Glass Lockets which you can pick your own elements to go inside.

Our range of glass lockets let you create your own totally unique cremation ash pendant. There are four locket styles, and each is hand-crafted of hallmarked 925 Sterling Silver which has a Rhodium plating to prevent tarnishing and scratching. There is also the option to specifiy 9k Gold.