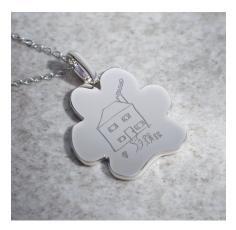

### Drawings

You can engrave onto one of our fine Sterling Silver pieces of jewellery an identical reproduction of any line drawing. Simply email or upload the drawing that you wish to reproduce, and our incredible modern laser engraver will engrave it onto your pendant, bracelet, cufflinks, or charm bead.

The engraving will be an exact copy of the drawing, and you will be able to appreciate even the tiniest of details which will be engraved clearly and visible. You will enjoy wearing a unique personalised piece of jewellery with the artwork of someone special engraved onto it for all to see.