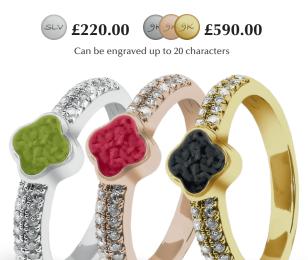

Can be engraved up to 20 characters

EverWith® Ladies Droplets Memorial Ashes Ring with Fine Crystals (EW-R-346-Purple, Blue, Pink & Aqua)

EverWith® Ladies Clover Memorial Ashes Ring with Fine Crystals (EW-R-350-Yellow)