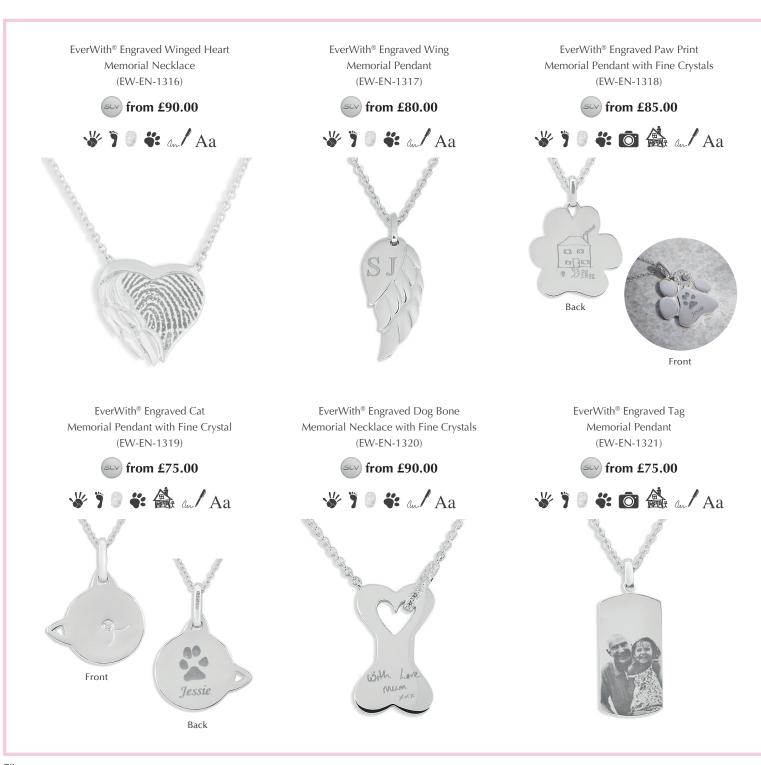

## **EverWith® Engraving**

Our new range of engraved memorial jewellery allows you to create a unique personalised tribute to remember someone special.

Our state-of-the-art laser engraver allows us to engrave onto your chosen piece of jewellery a wide choice of personalised options. You can engrave words in a standard script or in personalised handwriting, hand or footprints, pawprints, fingerprints, drawings, or photos.

### **Pawprints**

Choose this unique way to remember a special pet by engraving one or two pawprints onto one of our fine Sterling Silver pieces of jewellery. We will send you a kit to make taking the prints easy, and if you wish, a name can also be elegantly engraved beneath each print.

Our modern laser engraver will create a perfect reproduction of the emailed or uploaded print. The detail in the tiny pawprint is incredible and the finish is perfect. We are sure that you will wear your chosen piece of engraved memorial jewellery with love and pride in honour of your beloved animal.