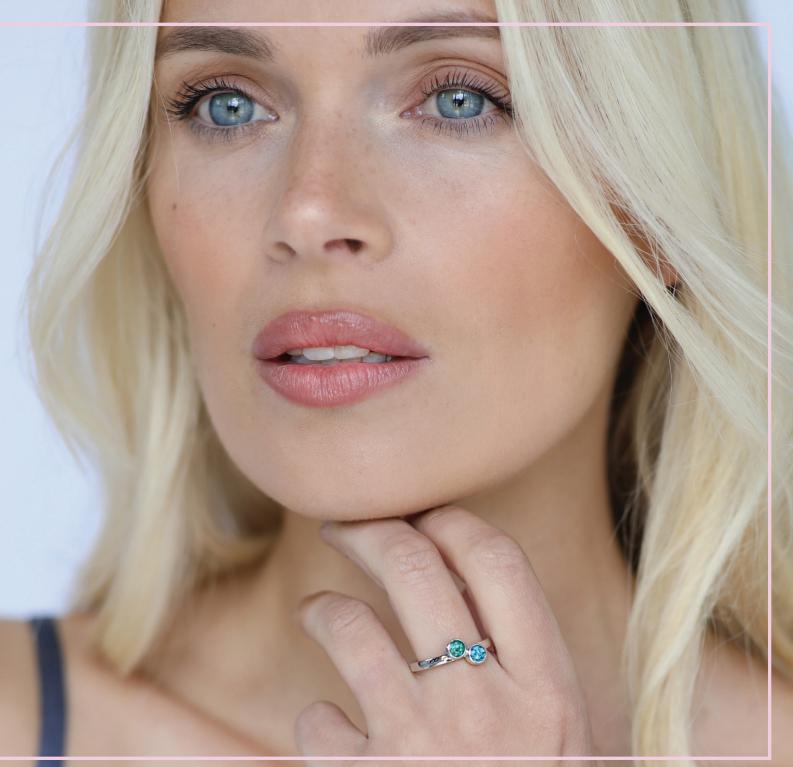

### **Created With Ashes or Hair**

All of the EverWith memorial jewellery range can be made with a choice of your loved ones ashes or hair.

When choosing to use a loved ones hair, you should consider the hair condition and colour along with the chosen resin colour. Radience rings in blue showing ashes and hair.