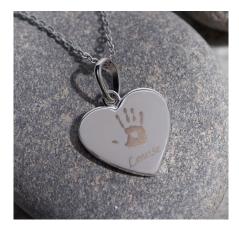

## **EverWith® Engraving**

Our new range of engraved memorial jewellery allows you to create a unique personalised tribute to remember someone special.

Our state-of-the-art laser engraver allows us to engrave onto your chosen piece of jewellery a wide choice of personalised options. You can engrave words in a standard script or in personalised handwriting, hand or footprints, pawprints, fingerprints, drawings, or photos.

We can engrave one or two hand or footprints onto your chosen item of jewellery. These tiny reproductions are an exact copy of the prints that you email or upload to us. We will send you a special kit to help you to take perfect prints and so create a totally unique way to remember someone very special.

Our state-of-the-art laser engraver is incredibly exact and accurate, and you will be amazed by the fine details and perfect finish of these minute hand or footprints, or one of each. Furthermore, you can even choose to engrave a name beneath each one if you wish.