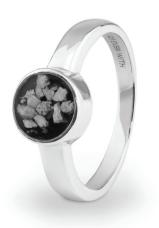

Can be engraved up to 20 characters

EverWith® Ladies Radiance Memorial

Ashes Ring with Fine Crystals

(EW-R-319-Red)

Can be engraved up to 12 characters

£555.00

£240.00

EverWith® Ladies Round Halo Memorial Ashes Ring with Fine Crystals (EW-R-312-Aqua)

Can be engraved up to 12 characters

EverWith® Ladies Multisize Round Memorial Ashes Ring (EW-R-321-Black)

EverWith® Ladies Heart Bubble Band Memorial Ashes Ring (EW-R-322-Pink)

£190.00 £429.00 94

Can be engraved up to 12 characters