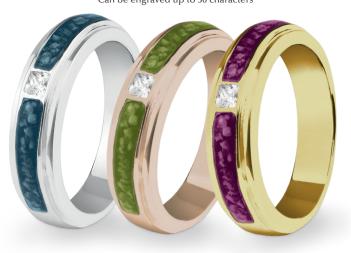

We offer twelve different resin colours, Blue, Aqua, Green, Yellow, Orange, Red, Pink, Purple, Black, White, Transparent, and Violet. This extensive choice of colours allows clients to create a truly unique and individual piece of jewellery which reflects their own colour preferences or those of your loved one. As each piece is individually handcrafted there may be slight variations in the colour and finish of the resin.

## Which Colour Resin Are You Going To Choose?

Choosing the perfect resin colour to create your EverWith<sup>®</sup> memorial jewellery can be tricky. Firstly, because all of the colours are wonderful

Secondly, because they all look awesome when combined with cremation ashes. And, finally, because each one looks stunning set into the piece of jewellery. As a result, it can be hard to decide.