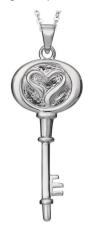

FP-1116)







EverWith® Self-fill Yin Yang Dual Chamber Memorial Ashes Pendant with Crystals (EW-SFP-1111)



Can be engraved up to 20 characters



EverWith® Self-fill Journey of Life Memorial Ashes Pendant with Crystals (EW-SFP-1102)



Can be engraved up to 20 characters



EverWith® Self-fill Heart Memorial Ashes Pendant (EW-SFP-1107)



Can be engraved up to 30 characters





EverWith® Self-fill Circle of Life Memorial Ashes Pendant with Crystals (EW-SFP-1117)



EverWith® Self-fill Tear Drop Memorial Ashes Pendant (EW-SFP-1103)





EverWith<sup>®</sup> Self-fill Infinity Cross Memorial Ashes Pendant with Crystals (EW-SFP-1110)



Can be engraved up to 20 characters



EverWith® Self-fill Key to my Heart Memorial Ashes Pendant (EW-SFP-1115)



Can be engraved up to 20 characters



EverWith® Self-fill Heart Shaped Memorial Ashes Pendant with Crystals (EW-SFP-1118)



EverWith<sup>®</sup> Self-fill Paw Print Memorial Ashes Pendant (EW-SFP-1108)



Can be engraved up to 30 characters



EverWith® Self-fill Forever Treasured Memorial Ashes Pendant (EW-SFP-1120



Can be engraved up to 20 characters





EverWith® Self-fill Entwine Memorial Ashes Pendant (EW-SFP-1122)



Can be engraved up to 5 characters



EverWith<sup>®</sup> Self-fill Seashell Memorial Ashes Pendant (EW-SFP-1125)



Can be engraved up to 20 characters



EverWith<sup>®</sup> Self-fill Forever Memorial Ashes Pendant (EW-SFP-1123)





EverWith<sup>®</sup> Self-fill Encompass Memorial Ashes Pendant with Crystals (EW-SFP-1124)





EverWith<sup>®</sup> Self-fill Classic Memorial Ashes Pendant (EW-SFP-