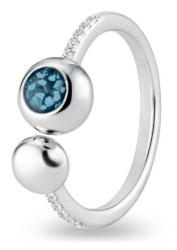

Each EverWith<sup>®</sup> memorial ring contains a small amount of cremation ashes suspended and visible in the special resin in the colour of your choice. Some designs have a simple line of resin, others a large amount which looks like a polished stone.