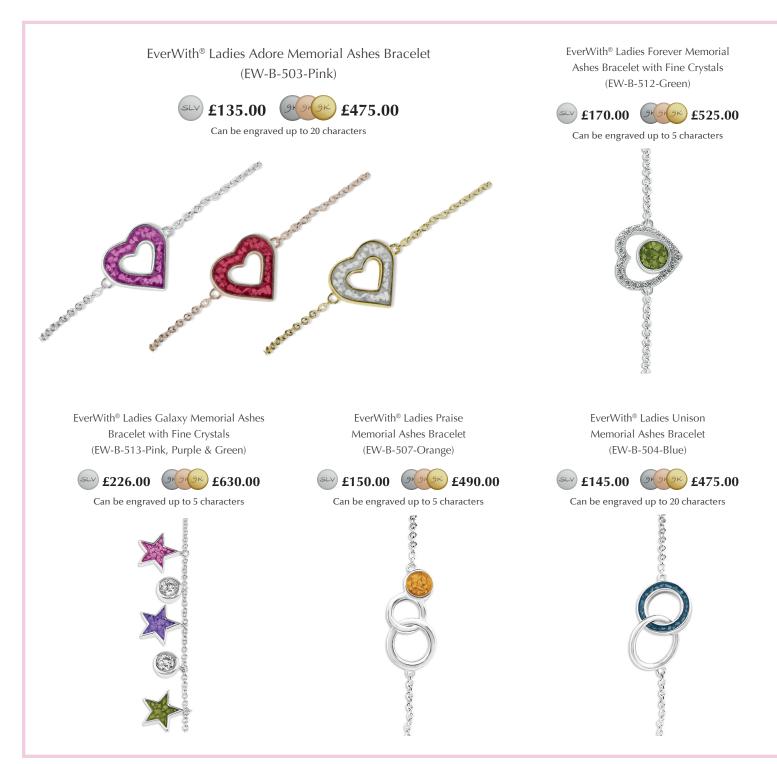

# **Memorial Ashes Bracelets**

The EverWith<sup>®</sup> collection of memorial jewellery bracelets is wide and varied. Some have modern designs, while others are more traditional.

Each EverWith<sup>®</sup> bracelet contains a coloured resin in which a small amount of the cremation ashes of your departed loved one is mixed. Our special resin comes in twelve different colours, so you can create a unique and individual bracelet where you can carry your loved one close to you, always.

The resin holds the ashes suspended within it where they glisten as they catch the light, and each bracelet is individually crafted to provide you with a very special memory.

Engraving is available on the back of certain bracelets, but not all bracelets can be engraved. Where possible, these bracelets show the maximum number of characters that can be engraved at an extra cost of  $\pm 39$ .