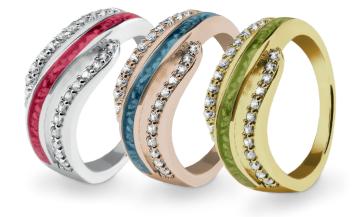

EverWith<sup>®</sup> Ladies Waves Memorial Ashes Ring with Fine Crystals (EW-R-317-Aqua)

Can be engraved up to 12 characters

EverWith® Ladies Channel Bubble Band Memorial Ashes Ring (EW-R-323-Red)

EverWith<sup>®</sup> Ladies Classic Round Memorial Ashes Ring (EW-R-301-Black)