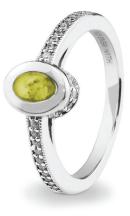

Can be engraved up to 20 characters

EverWith® Ladies Oval Halo Memorial Ashes Ring with Fine Crystals (EW-R-302-Yellow)

EverWith® Ladies Three Of Us Memorial Ashes Ring with Fine Crystals (EW-R-310-Pink)