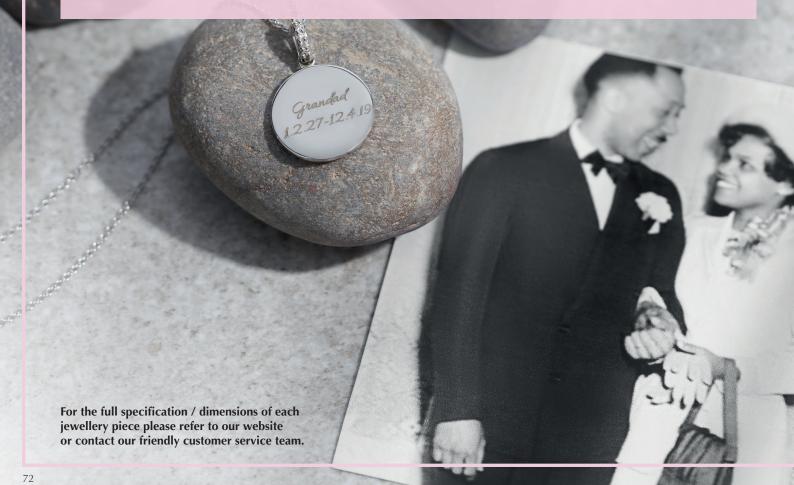

## **EverWith® Engraving**

Our new range of engraved memorial jewellery allows you to create a unique personalised tribute to remember someone special.

Our state-of-the-art laser engraver allows us to engrave onto your chosen piece of jewellery a wide choice of personalised options. You can engrave words in a standard script or in personalised handwriting, hand or footprints, pawprints, fingerprints, drawings, or photos.

We can engrave one or two hand or footprints onto your chosen item of jewellery. These tiny reproductions are an exact copy of the prints that you email or upload to us. We will send you a special kit to help you to take perfect prints and so create a totally unique way to remember someone very special.

Our state-of-the-art laser engraver is incredibly exact and accurate, and you will be amazed by the fine details and perfect finish of these minute hand or footprints, or one of each. Furthermore, you can even choose to engrave a name beneath each one if you wish.