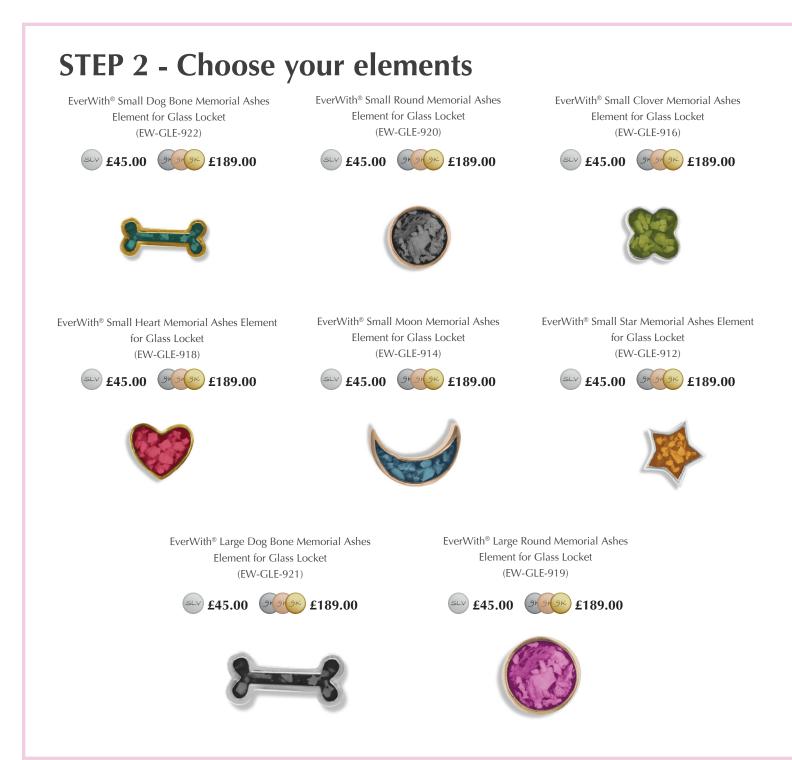

## Glass Lockets & Elements

EverWith<sup>®</sup> have a unique range of Glass Lockets which you can pick your own elements to go inside.

Our range of glass lockets let you create your own totally unique cremation ash pendant. There are four locket styles, and each is hand-crafted of hallmarked 925 Sterling Silver which has a Rhodium plating to prevent tarnishing and scratching. There is also the option to specifiy 9k Gold.

We offer a selection of thirteen different 'Elements' of varying forms and available in two sizes. Within each locket, you can locate one or more 'Elements' containing your loved ones ashes set in resin. Each element is tiny and holds a very small amount of ashes set into the resin colour of your choice. Depending on the size of the pendant, and the size of 'Element' you choose, you can locate several different 'Elements' within the locket. Additionally, you can add to your locket or change its content as you wish. These glass lockets are rather like a charm bracelet. You can add to them, remove from them, or change which ones you display.

Engraving is not available on glass lockets or elements.