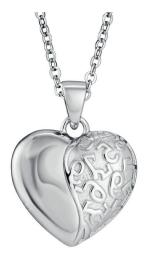

## **Memorial Ashes Lockets**

EverWith<sup>®</sup> have a beautiful choice of memorial ashes lockets. These all come with an 18" chain and a presentation box.

The resin encases the ashes or hair on the right hand side of the locket leaving the left hand side free to add a small photograph.

The resin holds the ashes suspended within it where they glisten as they catch the light, and each locket is individually crafted to provide you with a very special memory.

Engraving is available on the back of certain lockets, some lockets can also be engraved on the front. Where possible, these lockets show the maximum number of characters that can be engraved at an extra cost of £39. Please write in the notes for the engraving the location that you wish the engraving to appear.