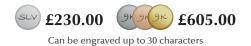

Engraving is available on the inside of certain rings, but not all rings can be engraved. Where possible, these rings show the maximum number of characters that can be engraved at an extra cost of £39.

\*We can make rings in sizes from G to Z3.

Engraving is available on the inside of certain rings, but not all rings can be engraved. Where possible, these rings show the maximum number of characters that can be engraved at an extra cost of £39.