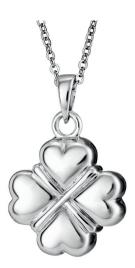

Can be engraved up to 20 characters

EverWith® Ladies Droplets Memorial Ashes Ring with Fine Crystals (EW-R-346-Purple, Blue, Pink & Aqua)

EverWith® Ladies Clover Memorial Ashes Ring with Fine Crystals (EW-R-350-Yellow)