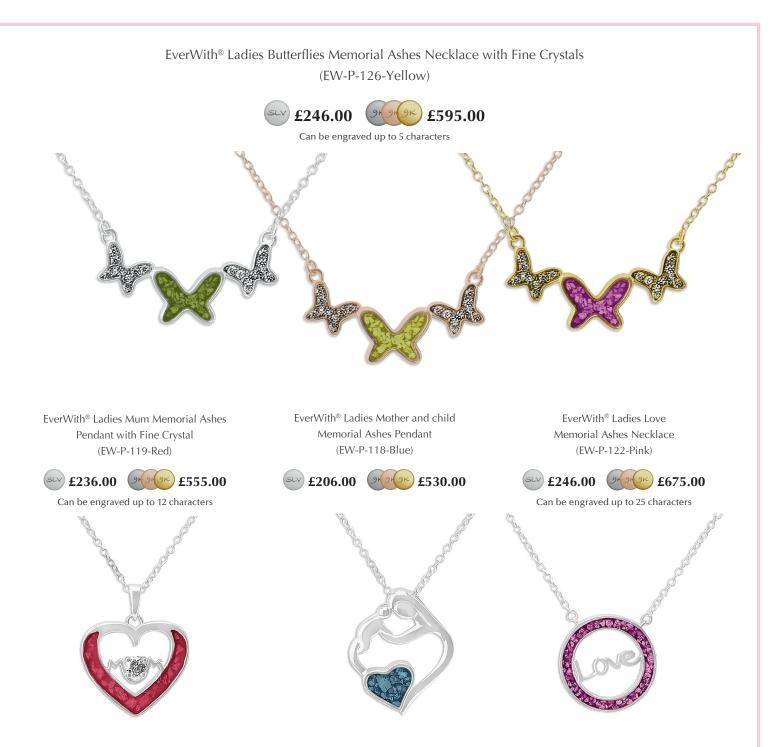

# **Pendants and Necklaces**

EverWith® pendants let you carry a special remembrance of a departed loved one close to your heart.

We have many different styles and designs of memorial jewellery pendants to choose from, and with a choice of twelve different resin colours you can create a very special piece of jewellery exactly how you like it. Every pendant is beautifully crafted and has a fine finish.

Each EverWith<sup>®</sup> pendant has a mount where the coloured resin containing a small amount of the cremation ashes is carefully entered. The ashes are held safe and suspended within the resin, and the end result is truly stunning.

Engraving is available on the back of certain pendants, but not all pendants can be engraved. Where possible, these pendants show the maximum number of characters that can be engraved at an extra cost of £39.

For the full specification / dimensions of each jewellery piece please refer to our website or contact our friendly customer service team.

EverWith<sup>®</sup> Ladies Bless Memorial Ashes Pendant with Fine Crystals (EW-P-109-Red)