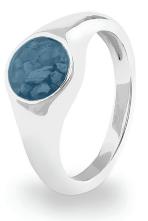

### EverWith<sup>®</sup> Unisex Strength Memorial Ashes Ring

(EW-R-354-Aqua)

Can be engraved up to 30 characters

EverWith<sup>®</sup> Unisex Remembrance Memorial Ashes Ring with Fine Crystal (EW-R-337-Blue)

### EverWith<sup>®</sup> Unisex Remembrance Memorial Ashes Ring with Fine Crystal

(EW-R-337-Blue)

EverWith® Unisex Shield Memorial Ashes Ring (EW-R-339-Transparent)

Can be engraved up to 12 characters

EverWith® Unisex Pride Memorial Ashes Ring (EW-R-347-Blue)