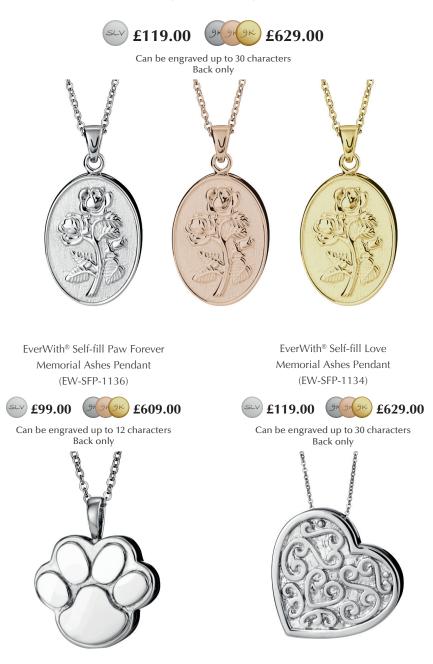

# **Self-fill Pendants**

# EverWith<sup>®</sup> Self-fill pendants help keep a departed loved one close to your heart.

As standard, they are finely crafted from hallmarked 925 Sterling Silver which has a plating of Rhodium to protect it from tarnishing and scratching.

EverWith<sup>®</sup> Self-fill Paw Print Memorial Ashes Pendant (EW-SFP-1108)

Can be engraved up to 30 characters

EverWith® Self-fill Forever Treasured Memorial Ashes Pendant (EW-SFP-1120

Can be engraved up to 20 characters

EverWith<sup>®</sup> Self-fill Forever Memorial Ashes Pendant (EW-SFP-1123)

EverWith<sup>®</sup> Self-fill Encompass Memorial Ashes Pendant with Crystals (EW-SFP-1124)

EverWith<sup>®</sup> Self-fill Classic Memorial Ashes Pendant (EW-SFP-1126)